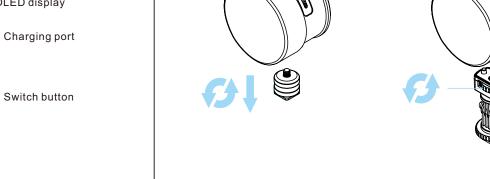

## OLED display: Display current power, mode, parameters, scenes, etc. Charging line interface

Compound knob: Long Press-Switch mode: CCT / HSI / EFFECT

brightness. Short Press-Switch the adjustable parameters in current mode Connect to APP and adjust brightness through APP. Turn-Adjust the currently selected parameter

## Display current power, mode, parameters, scene, etc.

 Control the light through compound knob; Control the light through APP;

4 Adjust brightness (BRG): range 0%~100%

⑦ Adjust SAT: range 0%~100% Long press composite knob to switch modes: CCT / HSI / EFFECT;  $\bullet$  Long press the composite knob to switch to HSI mode  $\rightarrow$  short press the