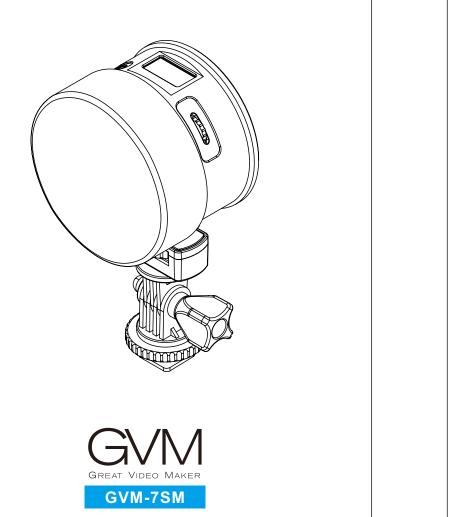

vivid shooting effect.

Welcome to "GVM-7SM". This product is specially designed for se photography enthusiasts. The product is suitable for live / outdoor / studio photography, and also for YouTube video shooting. The main features of the

- Product Name: Double-sided Photography LED Light
- Product material : Aluminum Alloy + PVC

- Commodity origin : Huizhou , China

Product model: GVM-7SM