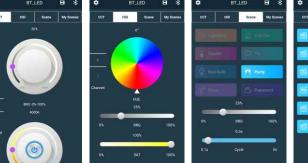

knob to select the brightness (BRG)  $\rightarrow$  turn the knob to adjust the

Bluetooth's search interface  $\rightarrow$  Find the Bluetooth named "BT\_LED" and  $\mathsf{connect} \to \mathsf{Waiting} \ \mathsf{for} \ \mathsf{connection} \ \to \mathsf{After} \ \mathsf{connection} \ \mathsf{successfully,} \ \mathsf{it} \ \mathsf{will}$  $\bullet$  Long press the composite knob to switch to HSI mode  $\rightarrow$  short press th

## You can save 6 custom light effects in "My Scenes". After setting the light effect parameters $\rightarrow$ click the " $\blacksquare$ " icon in the right corner $\rightarrow$ pop up to

the "Save Current Scenes" small window  $\rightarrow$  click "OK". This light effect can be found in "My Scenes" at this time.

APP can't connect / cannot be controlled

Check if the Bluetooth connection is successful

Check if the Bluetooth connection is successful

(1) Turn on Bluetooth and GPS on the mobile phone;

(2) Open the APP, search and connect to the Bluetooth.