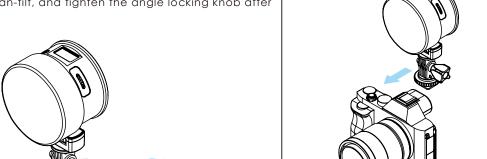

1 Fully charge the lamp firstly (charger current>2A), and the screen can

The installation steps are as follows:

You can choose to install an external diffuser according to your needs. angle of the small pan-tilt, and tighten the angle locking knob after

3 You can choose to install the supplied hot shoe bracket or small head

according to your needs. The installation steps are as follows

ot shoe bracket installation steps