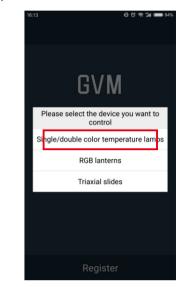

# ■ APP Intelligent Control System

GVM

The light equipped with mobile APP control function, can be controlled by your smart mobile device (above of Android 4.0 or IOS 9.0), to searched and download the GVM Easily APP in major APP stores ( such as Apple syore / Google Play. etc. ).

Open the light.

Olick on the installed APP.

Register your account and password

Select the light or equipment you purchased.

4

Great Video Maker

For IOS

Click on the menu at the top right.