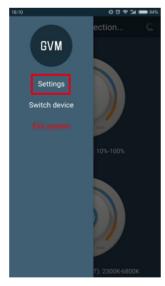

Open the light.

Olick on the installed APP.

Register your account and password

Select the light or equipment you purchased.

4

Great Video Maker

For IOS

Click on the menu at the top right.

Click to switch WIFI.

6 Click the Settings button.

To find and click the WIFI ( GVM\_ LED ), feed in the initial password (gvm\_admin) to connect the WIFI.

WIFI's' name and password can be modified. (Note: only one GVM-LED signal can be displayed without modifying the name)