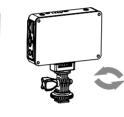

camera's boot and turning the

Gift box

Soft diffusion

6 Rotate counterclockwise to loosen the angle fixing knob of the hot shoe mount, adjust to the appropriate angle, and then tighten the angle fixing knob clockwise to fix the angle of the light.