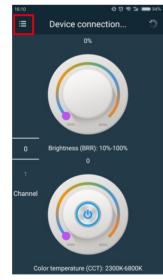

Returning to the operator menu, the lights can be controlled (adjust color temperature / brightness / open or close lights, etc.).

By changing the name one by one,

you can decompose different WIFI

GVM-5S/RGB-7S