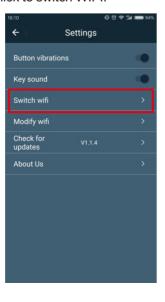

Click to switch WIFI.

6 Click the Settings button.

To find and click the WIFI ( GVM\_ LED ), feed in the initial password (gvm\_admin) to connect the WIFI.

WIFI's' name and password can be modified. (Note: only one GVM-LED signal can be displayed without modifying the name)