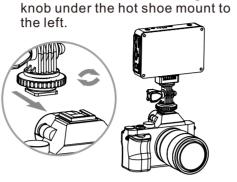

light, and then turn the knob on the

hot shoe mount to the right to fix the

light on the hot shoe mount.

Charger

1 Connect the charger to fully charge the 2 The hot shoe mount can be attached to the camera by snapping the shoe mount into the

camera's boot and turning the

Gift box

Soft diffusion

6 Rotate counterclockwise to loosen the angle fixing knob of the hot shoe mount, adjust to the appropriate angle, and then tighten the angle fixing knob clockwise to fix the angle of the light.