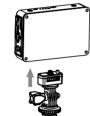

mount

Align the magnet of the soft diffuser

with the magnet on the light, and the

diffuser will automatically attach to

the light, making it easy to install the

Align the screw of the hot shoe mount

with the bracket mounting hole of the

light, and then turn the knob on the

hot shoe mount to the right to fix the

light on the hot shoe mount.

Charger

1 Connect the charger to fully charge the 2 The hot shoe mount can be attached to the camera by snapping the shoe mount into the