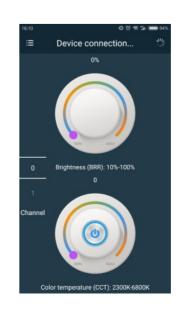

Returning to the operator menu, the lights can be controlled (adjust color temperature / brightness / open or close lights, etc.).

By changing the name one by one,

you can decompose different WIFI

GVM-5S/RGB-7S