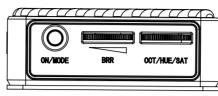

## **■** Function introduction

- reset button
- 2 battery power indicator Charging socket
- bracket mounting hole **6** color temperature
- adjustment knob 6 brightness adjustment
- **GVM-5S**: power switch RGB-7S: power switch and color mode switch
- soft diffusion adsorption magnet

## RGB-7S

On the left side of the light are the power switch and the light control knob. Long press and hold the power switc to turn the light on. Rotate the brightness / color temperature knob to quickly control the brightness and color temperature. Press the power switch to change color.

Brightness increase

| Model  | LED Bead | CRI | LED angle | Voltage | Color<br>Temperature | Power<br>Consumption | Size        |
|--------|----------|-----|-----------|---------|----------------------|----------------------|-------------|
| GVM-5S | 96       | 95+ | 45°       | DC9V    | 2000K~5600K          | 5W                   | 122×80×35mm |
| RGB-7S | 80       | 95+ | 120°      | DC9V    | 3200K~5600K          | 7W                   | 122×80×35mm |