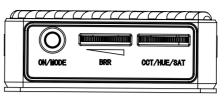

## **■** Function introduction

- reset button
- 2 battery power indicator Charging socket
- bracket mounting hole **6** color temperature
- adjustment knob 6 brightness adjustment
- **GVM-5S**: power switch RGB-7S: power switch and color mode switch
- soft diffusion adsorption magnet

## **GVM-5S**

On the left side of the light are the power switch and the light control knob. Press the power swich to rotate the brightness / color temperature knob to quickly control the brightness and color temperature.

Brightness increase

| Model  | LED Bead | CRI | LED angle | Voltage | Color<br>Temperature | Power<br>Consumption | Size        |
|--------|----------|-----|-----------|---------|----------------------|----------------------|-------------|
| GVM-5S | 96       | 95+ | 45°       | DC9V    | 2000K~5600K          | 5W                   | 122×80×35mm |
| RGB-7S | 80       | 95+ | 120°      | DC9V    | 3200K~5600K          | 7W                   | 122×80×35mm |