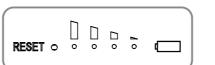

## **■** Function introduction

- reset button
- 2 battery power indicator Charging socket
- bracket mounting hole **6** color temperature
- adjustment knob 6 brightness adjustment
- **GVM-5S**: power switch RGB-7S: power switch and color mode switch
- soft diffusion adsorption magnet

2

6 Above the light is the reset button and the battery power indicator.