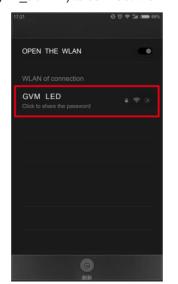

Click to switch WIFI.

6 Click the Settings button.

To find and click the WIFI ( GVM\_ LED ), feed in the initial password (gvm\_admin) to connect the WIFI.

WIFI's' name and password can be modified. (Note: only one GVM-LED signal can be displayed without modifying the name)