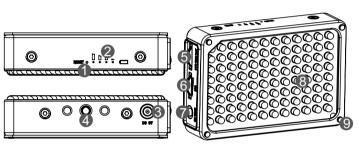

## **■** Function introduction

- reset button
- 2 battery power indicator Charging socket
- bracket mounting hole **6** color temperature
- adjustment knob 6 brightness adjustment
- **GVM-5S**: power switch RGB-7S: power switch and color mode switch
- soft diffusion adsorption magnet

2

6 Above the light is the reset button and the battery power indicator.

## **GVM-5S**

On the left side of the light are the power switch and the light control knob. Press the power swich to rotate the brightness / color temperature knob to quickly control the brightness and color temperature.

## RGB-7S

On the left side of the light are the power switch and the light control knob. Long press and hold the power switc to turn the light on. Rotate the brightness / color temperature knob to quickly control the brightness and color temperature. Press the power switch to change color.