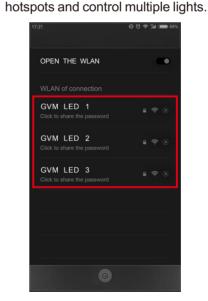

Returning to the operator menu, the lights can be controlled (adjust color temperature / brightness / open or close lights, etc.).

By changing the name one by one,

you can decompose different WIFI

GVM-5S/RGB-7S