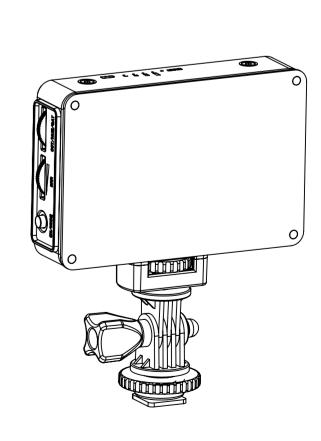

## **■** Function introduction

- reset button
- 2 battery power indicator Charging socket
- bracket mounting hole **6** color temperature
- adjustment knob 6 brightness adjustment
- **GVM-5S**: power switch RGB-7S: power switch and color mode switch
- soft diffusion adsorption magnet

mount

Align the magnet of the soft diffuser

with the magnet on the light, and the

diffuser will automatically attach to

the light, making it easy to install the

Align the screw of the hot shoe mount

with the bracket mounting hole of the

light, and then turn the knob on the

hot shoe mount to the right to fix the

light on the hot shoe mount.

Charger

1 Connect the charger to fully charge the 2 The hot shoe mount can be attached to the camera by snapping the shoe mount into the