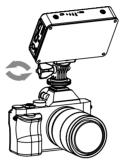

mount

Align the magnet of the soft diffuser

with the magnet on the light, and the

diffuser will automatically attach to

the light, making it easy to install the

Align the screw of the hot shoe mount

with the bracket mounting hole of the

light, and then turn the knob on the

hot shoe mount to the right to fix the

light on the hot shoe mount.

Charger

1 Connect the charger to fully charge the 2 The hot shoe mount can be attached to the camera by snapping the shoe mount into the

camera's boot and turning the

Gift box

Soft diffusion

6 Rotate counterclockwise to loosen the angle fixing knob of the hot shoe mount, adjust to the appropriate angle, and then tighten the angle fixing knob clockwise to fix the angle of the light.