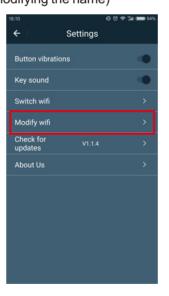

Click to switch WIFI.

6 Click the Settings button.

To find and click the WIFI ( GVM\_ LED ), feed in the initial password (gvm\_admin) to connect the WIFI.

WIFI's' name and password can be modified. (Note: only one GVM-LED signal can be displayed without modifying the name)