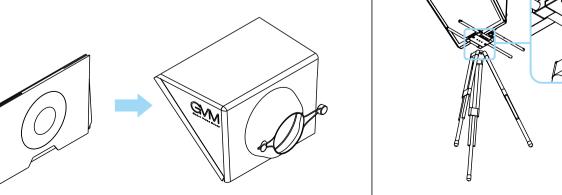

- 1 18.5 in Android all-in-one Screen
- single-lens, single-lens reflex, and cameras.

Mirror screen components Display assembly

Blue tooth remote control Camera bracket

**INSTALLATION** 

2 Unfold the 'shading hood' as shown in the figure below.

# 4 As shown in the figure below, install the 'prompter' on the tripod.

3 As shown in the figure below, use the magnet on the 'shading cover' to

install the 'shading cover' to the 'mirror screen assembly'.