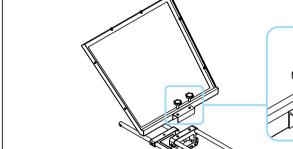

5 As shown in the figure below, first loosen the screws on the front of the 'base',

install the 'display assembly' on the 'base', and then install the screws back

6 As shown in the figure below, first loosen the screws at the back of the 'base',