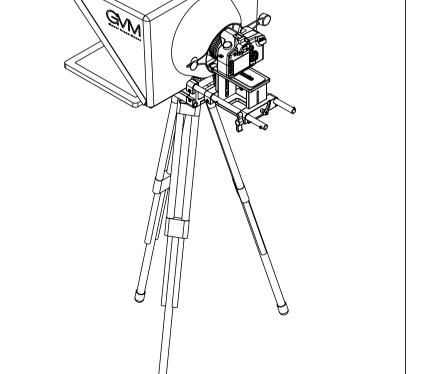

7 As shown in the figure below, install the 'camera' to the 'camera bracket'.

Loosen the knob shown below to adjust the position of the 'camera stand'.

# good for the subject The teleprompter function does not affect the shooting at the ¶☐# Key vibration (I) Key sound Check for updates 'Camera bracket' can be installed SLR, camcorder, digital camera, DV machine