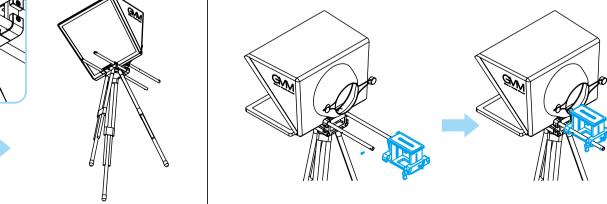

- 1 18.5 in Android all-in-one Screen
- single-lens, single-lens reflex, and cameras.

Mirror screen components Display assembly

Blue tooth remote control Camera bracket

**INSTALLATION** 

2 Unfold the 'shading hood' as shown in the figure below.

# 4 As shown in the figure below, install the 'prompter' on the tripod.

3 As shown in the figure below, use the magnet on the 'shading cover' to

install the 'shading cover' to the 'mirror screen assembly'.

5 As shown in the figure below, first loosen the screws on the front of the 'base',

install the 'display assembly' on the 'base', and then install the screws back

6 As shown in the figure below, first loosen the screws at the back of the 'base',

7 As shown in the figure below, install the 'camera' to the 'camera bracket'.

Loosen the knob shown below to adjust the position of the 'camera stand'.