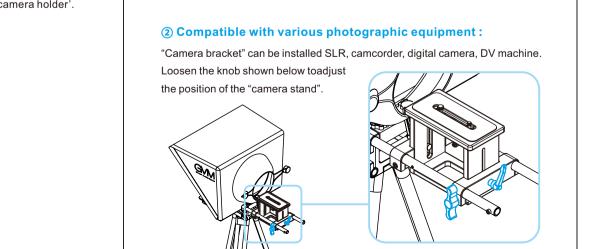

following user guide carefully before using the product. single-lens, single-lens reflex, and cameras.

- Before using this product, please read the text carefully to ensure that the produ has been operated correctly. Failure to follow and do not follow the instructions and warnings in this article may cause injury to you and the people around, or
- warning, understand and acknowledge all the terms and content of this statement, and promise to take full responsibility for the use of this product and the possible

- display isclear, there is no ghost, and the shooting is not worn.

- Once you use this product, you are deemed to have carefully read the disclaimer and

- Product Name : Teleprompter
- can be adjusted as needed. Simple operation and convenient control.
- The shooting aspect is compatible with the installation of SLRital cameras/ camcorders and other photographic equipment; the inscription aspect is
  - Product Weight : 5KG
  - Product Size(mm): 575x415x380
- highdefinition lenses, wide viewing angle design, the prompter document
  - - Commodity origin : China. Huizhou