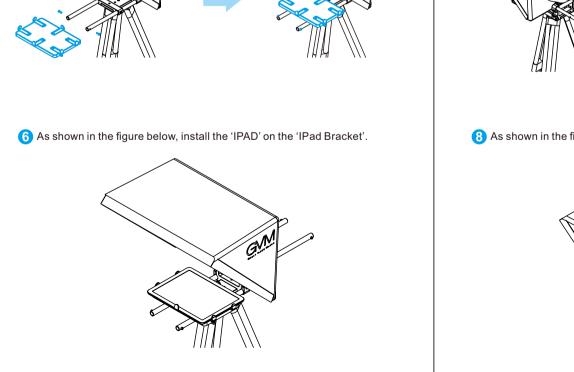

5 As shown in the figure below, first loosen the screws on the front of the 'base',

install the 'IPad bracket' on the 'base', and then install the screws back.

7 As shown in the figure below, first loosen the screws at the back of the 'base',