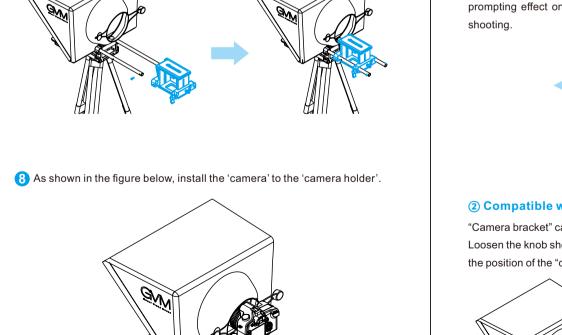

tweight and easy to assemble and simple to operate. ③ You can use a variety of photography equipment including mirr Screw hole \_\_\_\_

After assembly



**INSTALLATION** 



1 As shown in the figure below, install the 'mirror screen assembly' to the 'base'



# 4 Install the 'prompter' on the tripod as shown in the figure below.

3 As shown in the figure below, install the 'shading cover' to the 'mirror screen

assembly' through the magnet on the 'shading cover'.



5 As shown in the figure below, first loosen the screws on the front of the 'base',

install the 'IPad bracket' on the 'base', and then install the screws back.



7 As shown in the figure below, first loosen the screws at the back of the 'base',

install the 'camera bracket' to the 'base', and then install the screws back.





# **FUNCTION & USE APP SETTING**

# ① Reflect the content displayed by IPad:

Open the "GVM Teleprompter" software in the IPAD  $\rightarrow$  enter the APP, you The mirror screen can reflect the content displayed on the IPAD below when the can set the content of the prompt, font size, playback speed, background camera is shooting, so that the person being photographed can see the content color and whether to mirror or not through the APP. of the IPAD in the mirror screen directly looking at the lens, which has a good

prompting effect on the person being photographed, and does not Affect the ♠ Key vibration ■(i) Key sound

① On the main interface of the APP, click on the "+" in the upper left corner to create a play file, you can choose "Add directly" is written on the APP, and can al