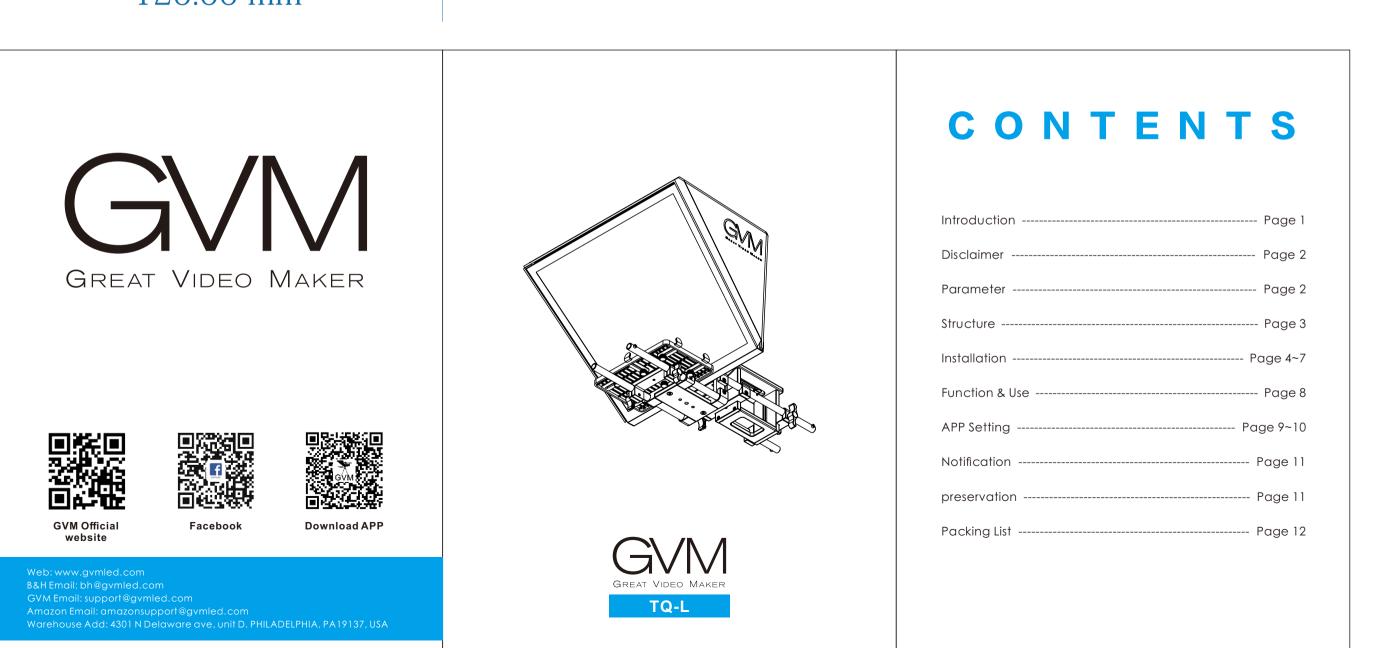

# **STRUCTURE**

Mirror screen — components

- Product Mode : TQ-L
- - Product Material : Aluminum Alloy
  - ① Support Phone & IPad.(Within 12.9 in)
  - ② Lightweight and easy to assemble and simple to operate. ③ You can use a variety of photography equipment including mirr Screw hole \_\_\_\_