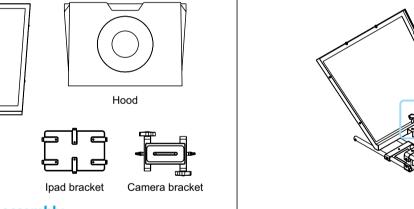

After assembly

**INSTALLATION** 

1 As shown in the figure below, install the 'mirror screen assembly' to the 'base'

# 4 Install the 'prompter' on the tripod as shown in the figure below.

3 As shown in the figure below, install the 'shading cover' to the 'mirror screen

assembly' through the magnet on the 'shading cover'.