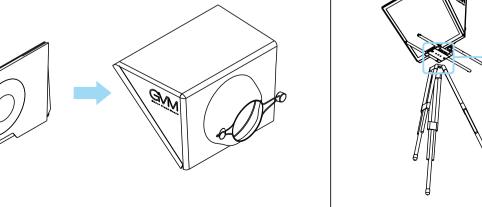

5 As shown in the figure below, first loosen the screws on the front of the 'base',

install the 'IPad bracket' on the 'base', and then install the screws back.

7 As shown in the figure below, first loosen the screws at the back of the 'base',

install the 'camera bracket' to the 'base', and then install the screws back.