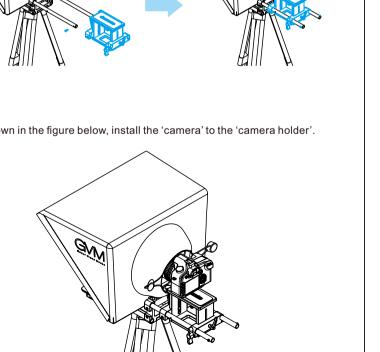

zhou

# **STRUCTURE**

Mirror screen — components

- Product Mode : TQ-L
- - Product Material : Aluminum Alloy
  - ① Support Phone & IPad.(Within 12.9 in)
  - ② Lightweight and easy to assemble and simple to operate. ③ You can use a variety of photography equipment including mirr Screw hole \_\_\_\_

After assembly



**INSTALLATION** 



1 As shown in the figure below, install the 'mirror screen assembly' to the 'base'



# 4 Install the 'prompter' on the tripod as shown in the figure below.

3 As shown in the figure below, install the 'shading cover' to the 'mirror screen

assembly' through the magnet on the 'shading cover'.



5 As shown in the figure below, first loosen the screws on the front of the 'base',

install the 'IPad bracket' on the 'base', and then install the screws back.



7 As shown in the figure below, first loosen the screws at the back of the 'base',

install the 'camera bracket' to the 'base', and then install the screws back.





# **FUNCTION & USE APP SETTING**

# ① Reflect the content displayed by IPad:

Open the "GVM Teleprompter" software in the IPAD  $\rightarrow$  enter the APP, you The mirror screen can reflect the content displayed on the IPAD below when the can set the content of the prompt, font size, playback speed, background camera is shooting, so that the person being photographed can see the content color and whether to mirror or not through the APP. of the IPAD in the mirror screen directly looking at the lens, which has a good

prompting effect on the person being photographed, and does not Affect the ♠ Key vibration ■(i) Key sound