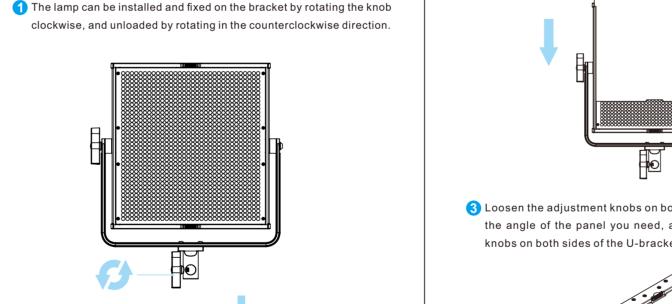

# 

3 Loosen the adjustment knobs on both sides of the U-bracket, adjust the angle of the panel you need, and then tighten the adjustment

2 Insert the Subdued light board from the top of the light pa

1 DC15V power input interface 3 Mode button / WIFI reset button: Modes include host mode and slave mode; WIFI username and password reset button 4 Channel addition and subtraction key: Adjust channel (0~1 5 Color temperature adjustment button: Adjust the color (3200K~5600K)