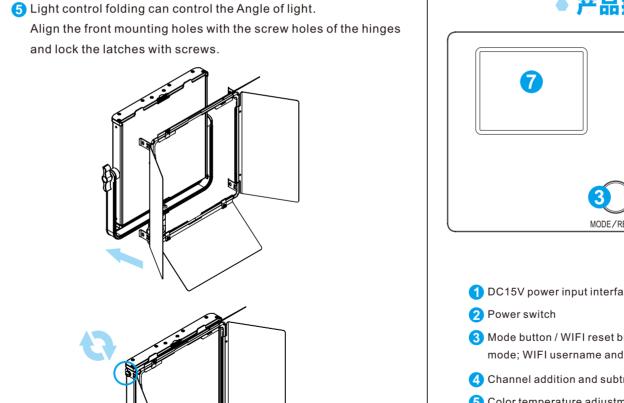

# 

3 Loosen the adjustment knobs on both sides of the U-bracket, adjust the angle of the panel you need, and then tighten the adjustment

2 Insert the Subdued light board from the top of the light pa

1 DC15V power input interface 3 Mode button / WIFI reset button: Modes include host mode and slave mode; WIFI username and password reset button 4 Channel addition and subtraction key: Adjust channel (0~1 5 Color temperature adjustment button: Adjust the color (3200K~5600K)

value and other data

6 Brightness adjustment button: Adjust the brightness (10%~99%)

7 LCD screen: Display brightness, Color temperature, Mode, Channel

In the host mode, adjust color temperature through the knob or APP, ranging