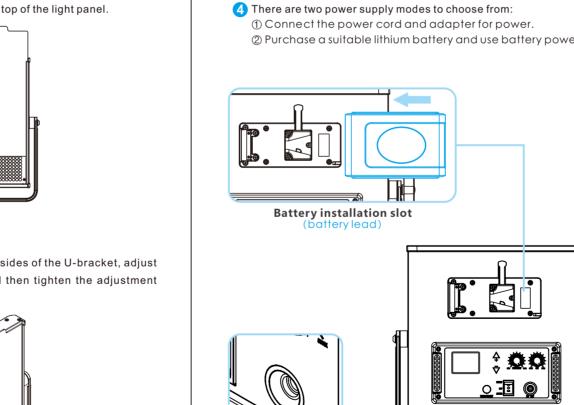

Cooling: Natural heat dissipation

Voltage : AC:100-240V Power supply mode : The DC input & The battery Power supply: Sony V-button battery (Need to buy separate

Angle fixing knob

LED lamp beads Soft light spot locking mouth

Lamp rack interface Lamp holder fixing knob

Color temperature: 3200K~5600K

Battery tank

Product model: GVM-LED1200

 Product Type : Photography Fill Light Product Weight: 2.15KG

Product Size (mm): 310\*340\*55