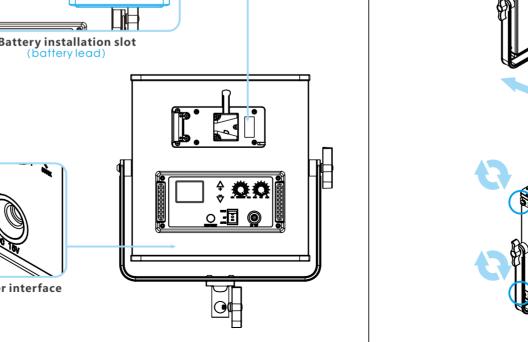

Lamp rack interface Lamp holder fixing knob

Color temperature: 3200K~5600K

Battery tank

Product model: GVM-LED1200

 Product Type : Photography Fill Light Product Weight: 2.15KG

Product Size (mm): 310\*340\*55

# 

3 Loosen the adjustment knobs on both sides of the U-bracket, adjust the angle of the panel you need, and then tighten the adjustment

2 Insert the Subdued light board from the top of the light pa

1 DC15V power input interface 3 Mode button / WIFI reset button: Modes include host mode and slave mode; WIFI username and password reset button 4 Channel addition and subtraction key: Adjust channel (0~1 5 Color temperature adjustment button: Adjust the color (3200K~5600K)