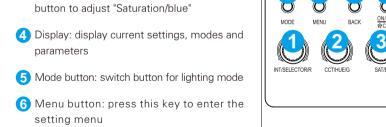

## coding knob, can adjust the "color temperature/hue/green". coding rotary button, you can use the rotary button to adjust "Saturation/blue" parameters

previous menu

1. Long press when the light is on,Turn

multi-function coding knob, can be

adjusted by pressing or rotating to "select"

## By adjusting the light intensity and

off the lights and start the maximum fan speed until the temperature drops to 50°C. 2. When the light is off, press and hold the [Rotary knob ①] to adjust the intensity, and turn the

[Rotary knob ②] to adjust the color temperature.

AN MODE:Select cooling fan mode, [Auto/Quiet/High] → turn the [Rotary knob ①] to select the [Rosco] me

or the [LEE] menu  $\rightarrow$  press the [Rotary knob (enter the selected menu  $\rightarrow$  turn [Rotary knob (1)] S