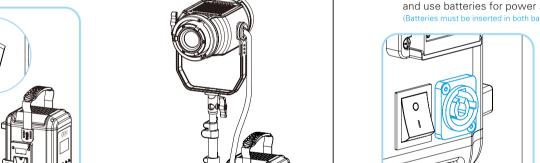

## 6 As shown in the following steps, first install the controller to the controller fixing clip, and then connect the output cable.

6 There are two power supply modes to choose from:

Battery installation slot

2 Purchase two suitable lithium batteries separately