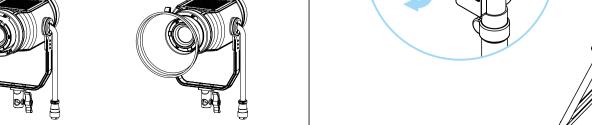

## 1 Loosen the lamp holder fixing knob, install the lamp on the lamp holder as

Bowens mount release latch

----- Mounting Column

shown in the figure below, and then tighten the lamp holder fixing knob.