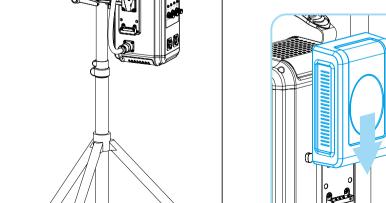

## 6 As shown in the following steps, first install the controller to the controller fixing clip, and then connect the output cable.

6 There are two power supply modes to choose from:

Battery installation slot

# ①Whether the connection between the lamp and the power supply is normal.

indicator does not light up a lithium battery to supply power, make sure that the battery does not have Use the product after charging the battery.