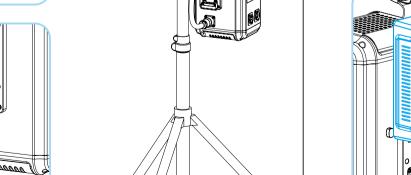

## 1 Loosen the lamp holder fixing knob, install the lamp on the lamp holder as

Bowens mount release latch

----- Mounting Column

shown in the figure below, and then tighten the lamp holder fixing knob.

## 3 Loosen the angle lock handle, adjust the angle of the spotlight, and then tighten the angle lock handle.