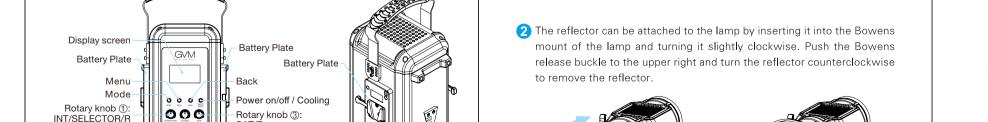

Warranty: Do not modify the product, otherwise the right to repair will

Rotary knob ②:
CCT/HUE/G
OUICK release plate
Switch on/off
AC input port

AC input port

Bowens mount Ratcheting Disk Brake Handle

Lamp Head weight: 3.2KG

## Control Box size (mm): 164×180×298

warnings in this document may cause injury to you and the surrounding people Power supply mode: AC & battery (V-mount batter)