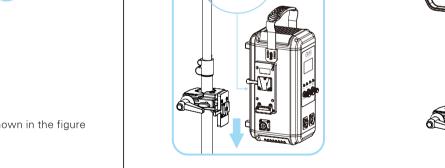

## 6 As shown in the following steps, first install the controller to the controller fixing clip, and then connect the output cable.

6 There are two power supply modes to choose from:

Battery installation slot