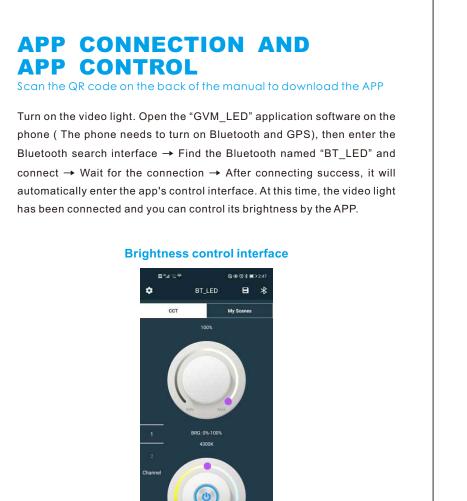

- 4 When using the product, make sure the product is put firmly and prevent

connect / can't APP and whether "BT\_LED"

control is displayed on the APP.

3 Open the APP, search and connect to Bluetooth BT\_LED

Check whether the device is ② Turn on Bluetooth and GPS

from falling and damage.

(5) If the product will not be used for a long time, please switch off the power to reduce energy loss.