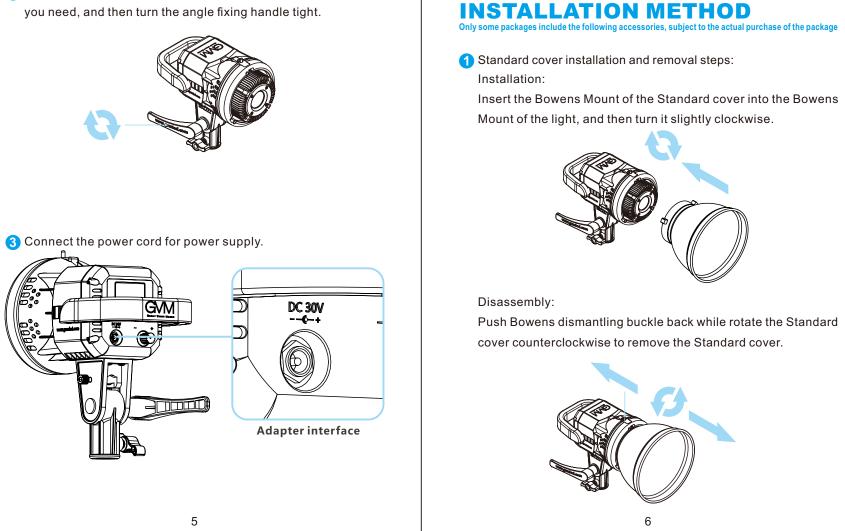

s of this statement,

and promise to take full responsibility for the use of this product and possible

## Product model : GVM-P80S-II Product Name : Photography lights Product Type : Photography Fill Ligh Lamp beads quantity : COB\*1 Color rendering index : ≥97 Color temperature : 5600K Brightness: 13000lux/0.5m, 4100lux/1m Light adjustment method : Stepless adjustment Function / Feature: High power integrated lamp beads, High display, Stepless light control, Universal Bowens mount, Bluetooth APP control Product Weight : 0.9KG Product Size (mm): 215x128x168 Power: 80W Voltage : AC:100-240V Power supply mode : DC input Power supply : DC30V/3A

Cooling : Fan forced cooling

Commodity origin : China. Huizhou

Product material : Aluminum alloy + PC plastic

Soft light umbrella — lock knob







Soft light umbrella installation and removal steps:









Do not put the product in a highly humid, strong electromagnetic field, direct sunlight, high-temperature environment. If not use the product for a long

clockwise, lights between the lamp and the contacted with the power

Check if the product is "turned Turn again the knob clockwise yourself, avoiding damage the machine and lose the right of maintenance. When there is a fault, do not he itate to contact us, and we will do our best to deal with the problem. **Accessories :** Please use the accessories provided by manufacturer and approved

ones, in order to maximize the performance. **Guarantee:** Do does not modify the product, or you will lose the right of maintenance.

- Please use the matching power adapter or the power a