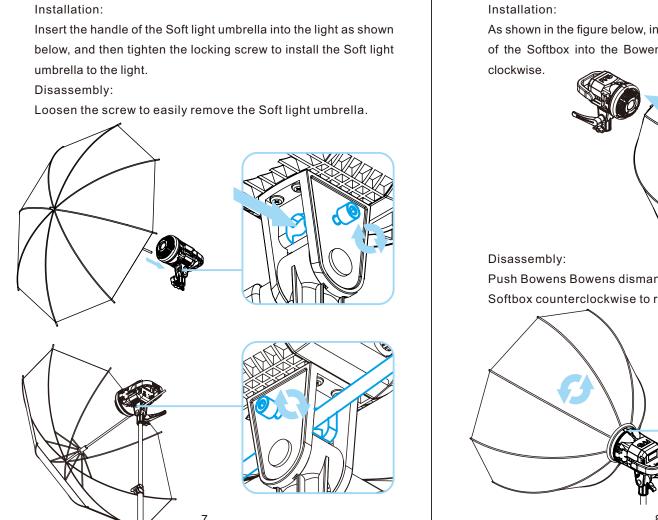

Cooling : Fan forced cooling

Commodity origin : China. Huizhou

Product material : Aluminum alloy + PC plastic

Soft light umbrella — lock knob

Soft light umbrella installation and removal steps:

Do not put the product in a highly humid, strong electromagnetic field, direct sunlight, high-temperature environment. If not use the product for a long