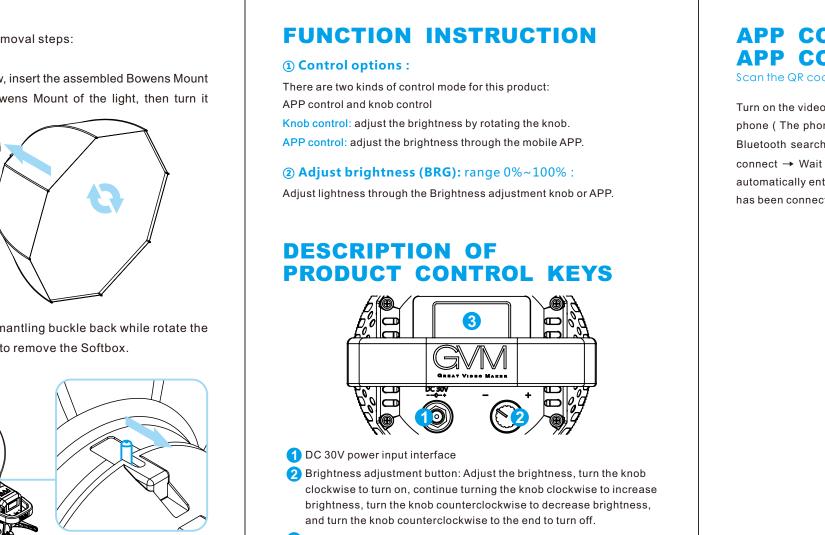

## Product model : GVM-P80S-II Product Name : Photography lights Product Type : Photography Fill Ligh Lamp beads quantity : COB\*1 Color rendering index : ≥97 Color temperature : 5600K Brightness: 13000lux/0.5m, 4100lux/1m Light adjustment method : Stepless adjustment Function / Feature: High power integrated lamp beads, High display, Stepless light control, Universal Bowens mount, Bluetooth APP control Product Weight : 0.9KG Product Size (mm): 215x128x168 Power: 80W Voltage : AC:100-240V Power supply mode : DC input Power supply : DC30V/3A