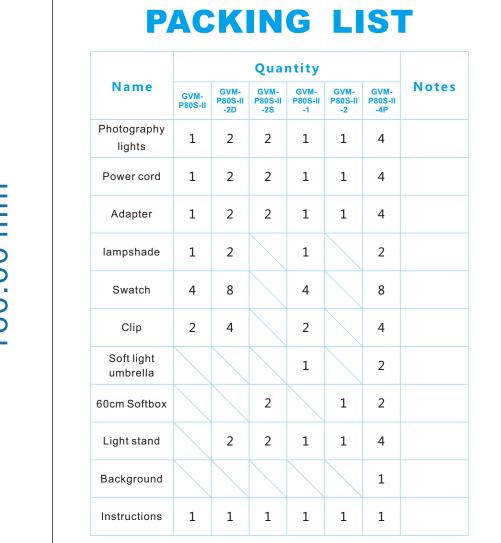

## Product model : GVM-P80S-II Product Name : Photography lights Product Type : Photography Fill Ligh Lamp beads quantity : COB\*1 Color rendering index : ≥97 Color temperature : 5600K Brightness: 13000lux/0.5m, 4100lux/1m Light adjustment method : Stepless adjustment Function / Feature: High power integrated lamp beads, High display, Stepless light control, Universal Bowens mount, Bluetooth APP control Product Weight : 0.9KG Product Size (mm): 215x128x168 Power: 80W Voltage : AC:100-240V Power supply mode : DC input Power supply : DC30V/3A