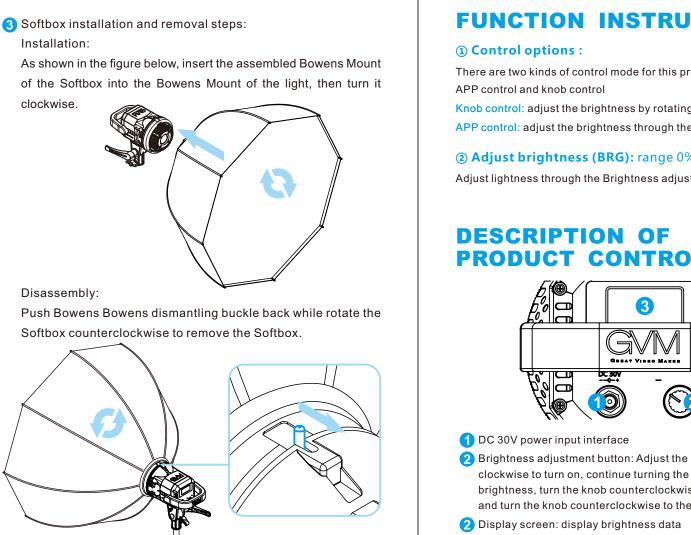

## Product model : GVM-P80S-II Product Name : Photography lights Product Type : Photography Fill Ligh Lamp beads quantity : COB\*1 Color rendering index : ≥97 Color temperature : 5600K Brightness: 13000lux/0.5m, 4100lux/1m Light adjustment method : Stepless adjustment Function / Feature: High power integrated lamp beads, High display, Stepless light control, Universal Bowens mount, Bluetooth APP control Product Weight : 0.9KG Product Size (mm): 215x128x168 Power: 80W Voltage : AC:100-240V Power supply mode : DC input Power supply : DC30V/3A