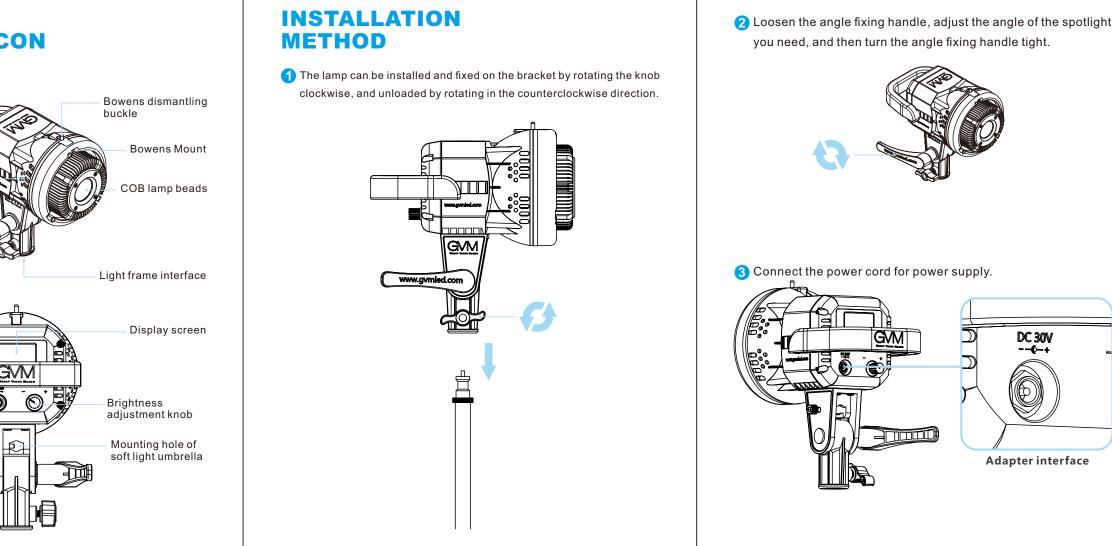

clockwise, lights between the lamp and the contacted with the power

Check if the product is "turned Turn again the knob clockwise yourself, avoiding damage the machine and lose the right of maintenance. When there is a fault, do not he itate to contact us, and we will do our best to deal with the problem. **Accessories :** Please use the accessories provided by manufacturer and approved

ones, in order to maximize the performance. **Guarantee:** Do does not modify the product, or you will lose the right of maintenance.

- Please use the matching power adapter or the power adapter of the same specification to power the product. Do not use the power adapter that is not the matching power adapter and different output voltage parameters to
- The product is not waterproof, please use it in rainproof environment.

- 4 When using the product, make sure the product is put firmly and prevent

connect / can't APP and whether "BT\_LED"

control is displayed on the APP.

3 Open the APP, search and connect to Bluetooth BT\_LED

Check whether the device is ② Turn on Bluetooth and GPS

from falling and damage.

(5) If the product will not be used for a long time, please switch off the power to reduce energy loss.