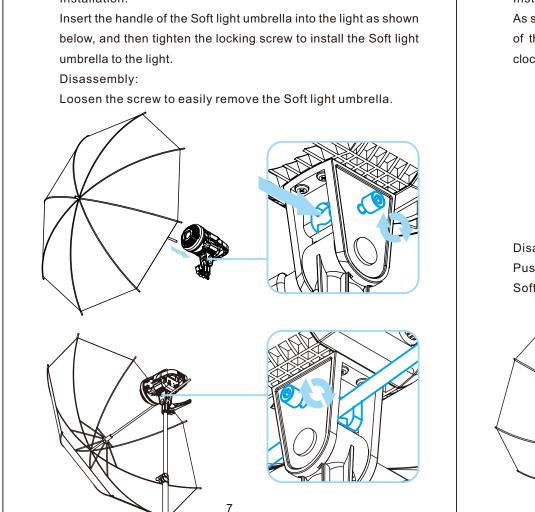

Cooling : Fan forced cooling

Commodity origin : China. Huizhou

Product material : Aluminum alloy + PC plastic

Soft light umbrella — lock knob

Soft light umbrella installation and removal steps:

Do not put the product in a highly humid, strong electromagnetic field, direct sunlight, high-temperature environment. If not use the product for a long