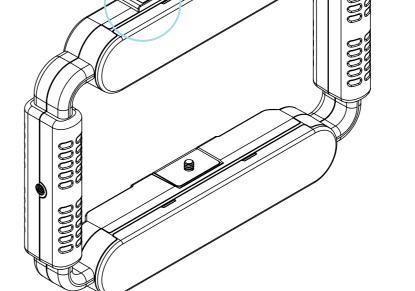

# counter-clockwise to disassemble it.

Rotate clockwise to assemble the light onto the stand and rotat