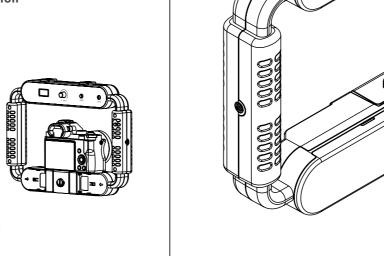

Battery mounting slot

5 The two cold shoe mounts are compatible with various cameras.

1 DC power input interface: Connect the power cord and adapter for power supply. ( Adapter is to be purchased ) Power switch: Long press to turn on. 3 Compound knob: Long press this knob to switch the light mode; short press this knob to select the light parameter turn this knob to adjust the currently selected light paramete