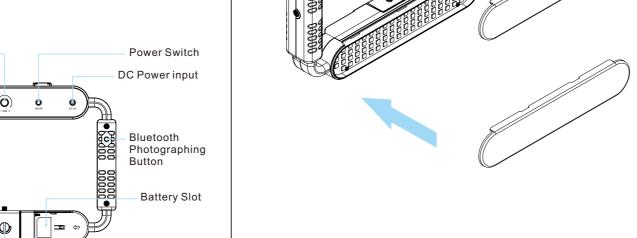

# counter-clockwise to disassemble it.

Rotate clockwise to assemble the light onto the stand and rotat

# ② Insert a lithium battery into the battery slot and use the battery for power. ( Single or dual battery both work. )

There are two power supply modes to choose

① Purchase a power cord and adapter separately, connect the power cord