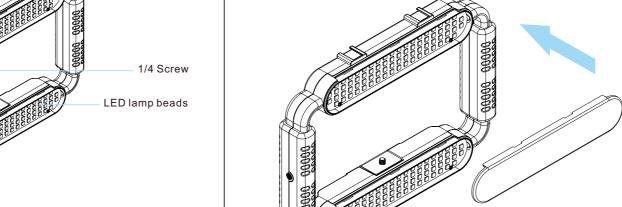

Battery mounting slot

5 The two cold shoe mounts are compatible with various cameras.

1 DC power input interface: Connect the power cord and adapter for power supply. ( Adapter is to be purchased ) Power switch: Long press to turn on. 3 Compound knob: Long press this knob to switch the light mode; short press this knob to select the light parameter turn this knob to adjust the currently selected light paramete

4 OLED display: display the current information of the photograph

5 Mobile phone Bluetooth camera button: Open the Bluetooth

on the mobile phone and connect it to GVM-HL. You can take

photos with the mobile phone via the Bluetooth Photographing