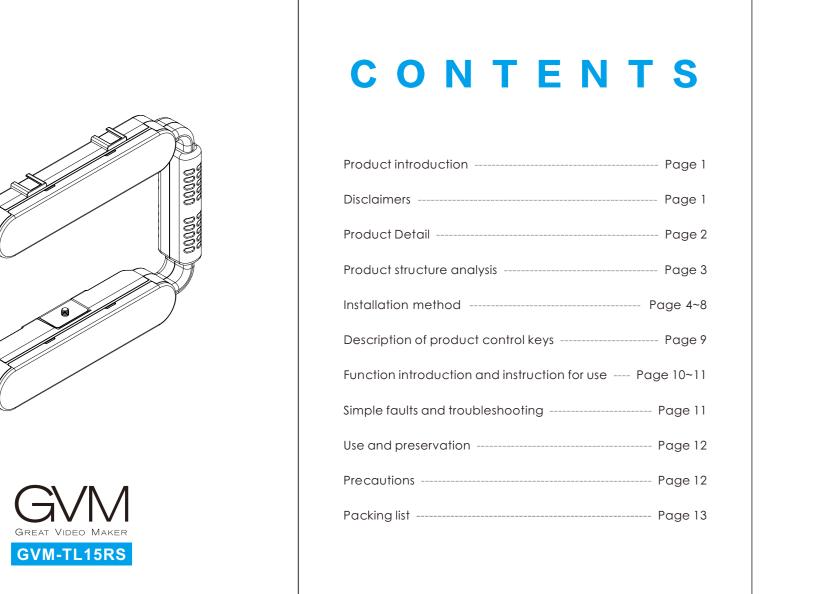

**→** 120.00 mm →





- Welcome to "GVM-TL15RS". This product is specially designed for senior photography enthusiasts. The product is suitable for live / outdoor / studio photography, and also for
- YouTube video shooting. The main features of the product are: ① Infinitely adjustable RGB color and dual color temperature characteristics, brightness/ color temperature/RGB hue/color purity are all.It can be controlled at will, the color temperature range is 3200K~5600K. Having 152 LED bulbs helps,To restore and
- ② Adopts battery power and DC input Dual power supply design: equipped with battery for outdoor use, optional adapter can use DC input for long-term continuous power
- Product material: Plastic Light adjustment method: Stepless dimming the product correctly. If you don't obey the instructions and warni