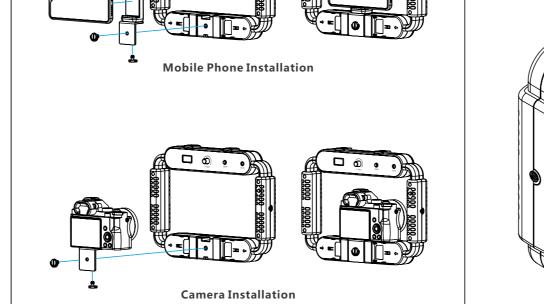

OLED display

1 Install the diffuser as below picture.

Battery mounting slot

5 The two cold shoe mounts are compatible with various cameras.

1 DC power input interface: Connect the power cord and adapter for power supply. ( Adapter is to be purchased ) Power switch: Long press to turn on. 3 Compound knob: Long press this knob to switch the light mode; short press this knob to select the light parameter turn this knob to adjust the currently selected light paramete