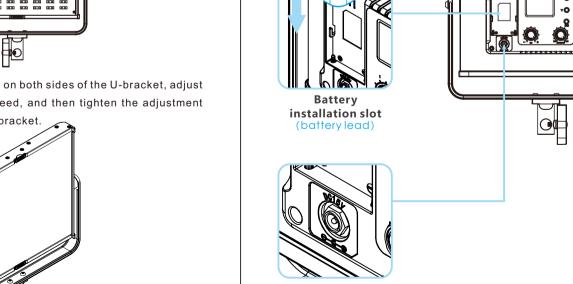

- ② App intelligent control system, which can be controlled by your intelligen
- and effectively control the light Line. You can also install folding and external soft light board to avoid redundant light and make the light soft
- ④ The product can simulate 8 kinds of scene lights: Lightning, Police car,
  - - Power specification : DC15V/4A
  - Battery Capacity: 7.4V-4400mAh\*2 (to be purchased separately) When using the product, make sure the product is put firmly and prevent