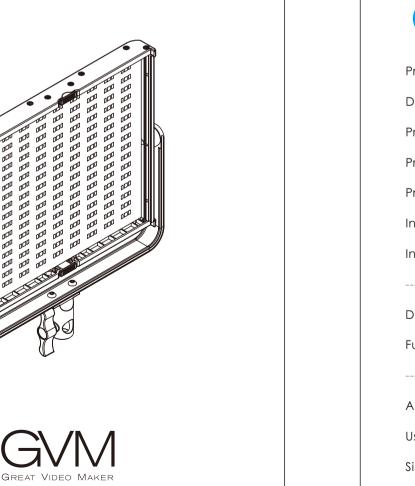

# photography enthusiasts. The product is suitable for live / outdoor / stud $\odot$ step-less adjustable RGB color and dual color temperature feature, color range 3200K ~ 5600k, with 384 LED bulbs, which is helpful to restore and enrich the color of objects and provide you with natural and vivid shoot mobile device.

You can customize the control of fill light, so that you can easily shoot the

If the product will not be used for a long time, please switch off the power to reduce energy loss.

Welcome to "GVM-50RS". This product is specially designed for se

## Function / Feature: RGB, APP, Joint control, Special light

- Size ( mm ): 310x320x55

- maybe cause harm to yourself and the people around, or even damage the
- carefully, understand and acknowledge all the terms and contents of this statement,
  - Color-rendering Index : ≥97

- Color Temperature: 3200K---5600K ♦ HUE: RGB 0°~360°
- - Light angle of lamp bead: 120°

- Material: aluminum alloy
- Luminance: 6500lux/0.5m, 1600lux/1m
   Light adjustment method: Stepless adjustment
- High color rendering index light beads
  - Power Supply Mode : DC input & Battery