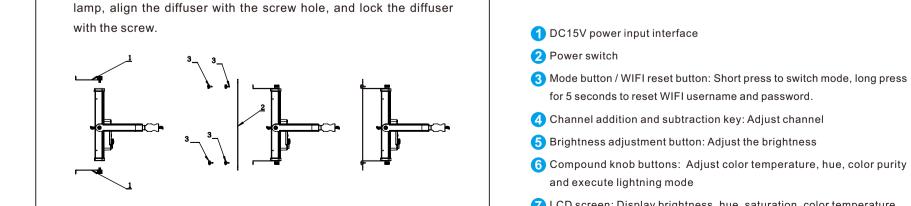

lamp, align the diffuser with the screw hole, and lock the diffuse

- time and other parameters can be changing the addition and subtraction keys and adjusted by rotating the knob. (Note: The lightning mode is

MODE:Master: Adjust brightness, color temperature, hue and color purity

- Adjust brightness (BRG): range 0%~100%

- CD screen: Display brightness, hue, saturation, color temperature, mode, channel value and other data