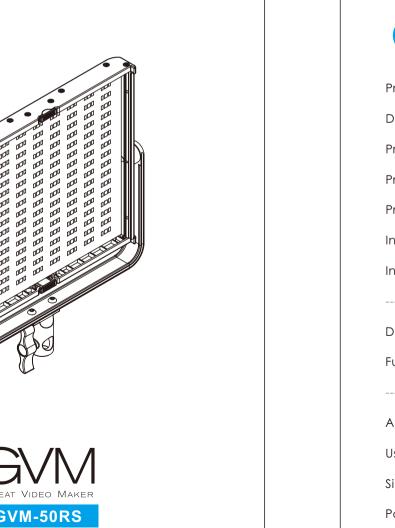

# photography enthusiasts. The product is suitable for live / outdoor / stud $\odot$ step-less adjustable RGB color and dual color temperature feature, color range 3200K ~ 5600k, with 384 LED bulbs, which is helpful to restore and enrich the color of objects and provide you with natural and vivid shoot mobile device.

You can customize the control of fill light, so that you can easily shoot the

If the product will not be used for a long time, please switch off the power to reduce energy loss.

Welcome to "GVM-50RS". This product is specially designed for se

## Function / Feature: RGB, APP, Joint control, Special light

- Size ( mm ): 310x320x55

- maybe cause harm to yourself and the people around, or even damage the
- carefully, understand and acknowledge all the terms and contents of this statement,
  - Color-rendering Index : ≥97

- Color Temperature: 3200K---5600K ♦ HUE: RGB 0°~360°
- - Light angle of lamp bead: 120°

- Material: aluminum alloy
- Luminance: 6500lux/0.5m, 1600lux/1m
   Light adjustment method: Stepless adjustment
- High color rendering index light beads
  - Power Supply Mode : DC input & Battery