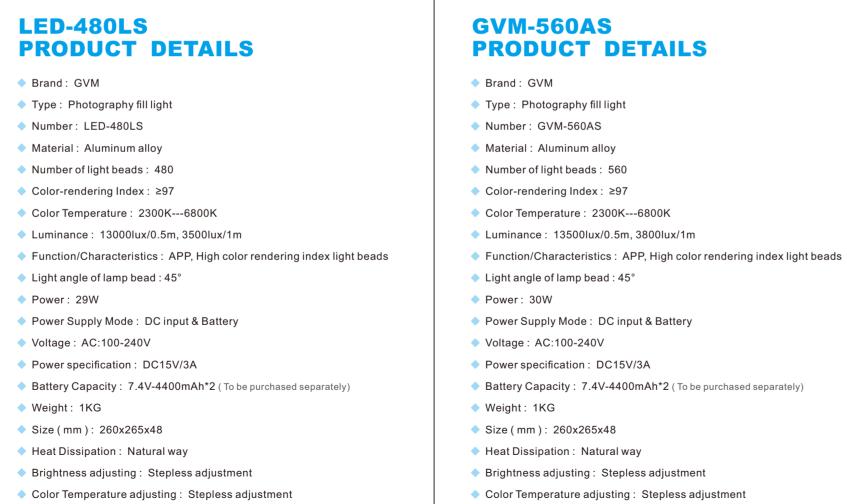

### Type: Photography fill light Material : Aluminum alloy Number of light beads: 480 ◆ Color-rendering Index : ≥97 Color Temperature: 2300K---6800K Luminance: 13000lux/0.5m, 3500lux/1m Function/Characteristics: APP, High color rendering index light beads Light angle of lamp bead: 45° Power Supply Mode : DC input & Battery Voltage : AC:100-240V

Power specification : DC15V/3A

Heat Dissipation : Natural way

Brightness adjusting : Stepless adjustment

Weight: 1KG

Origin : Huizhou, China