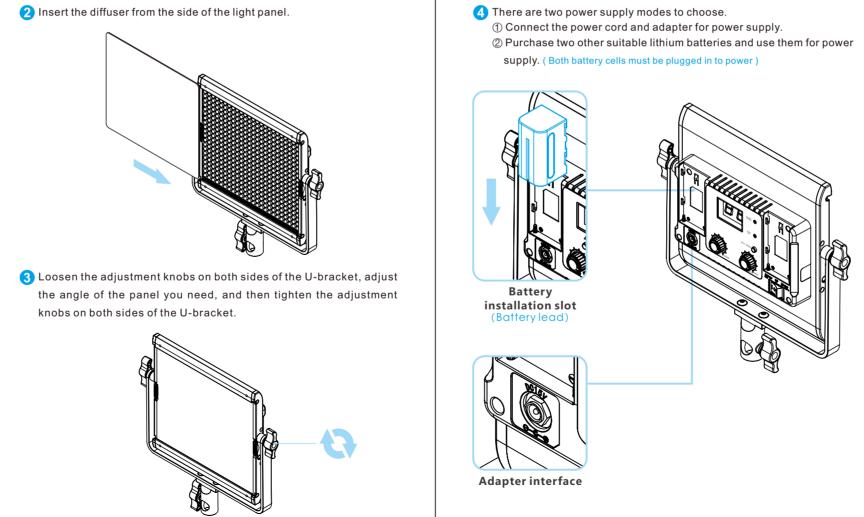

Power specification : DC15V/3A

Heat Dissipation : Natural way

Brightness adjusting : Stepless adjustment

Weight: 1KG

Origin : Huizhou, China

# LED lamp beads Lamp holder fixing knob Battery tank

# 1 The lamp can be installed and fixed on the bracket by rotating the knob clockwise, and unloaded by rotating in the counterclockwise direction Lamp rack interface Electronic display Indicator light