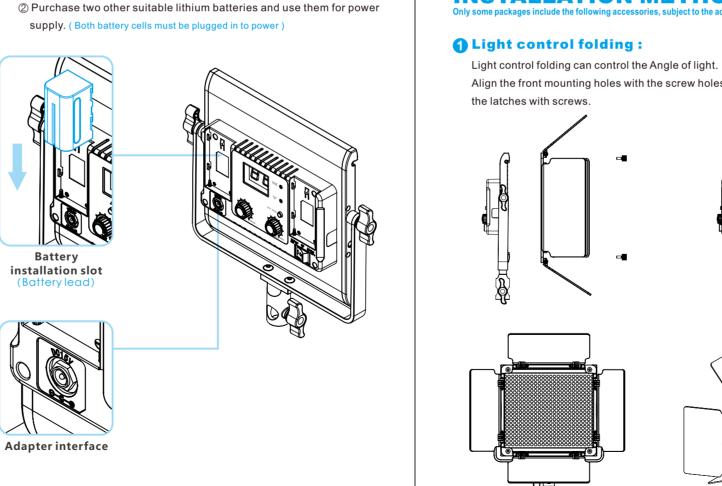

# 1 The lamp can be installed and fixed on the bracket by rotating the knob clockwise, and unloaded by rotating in the counterclockwise direction Lamp rack interface Electronic display Indicator light