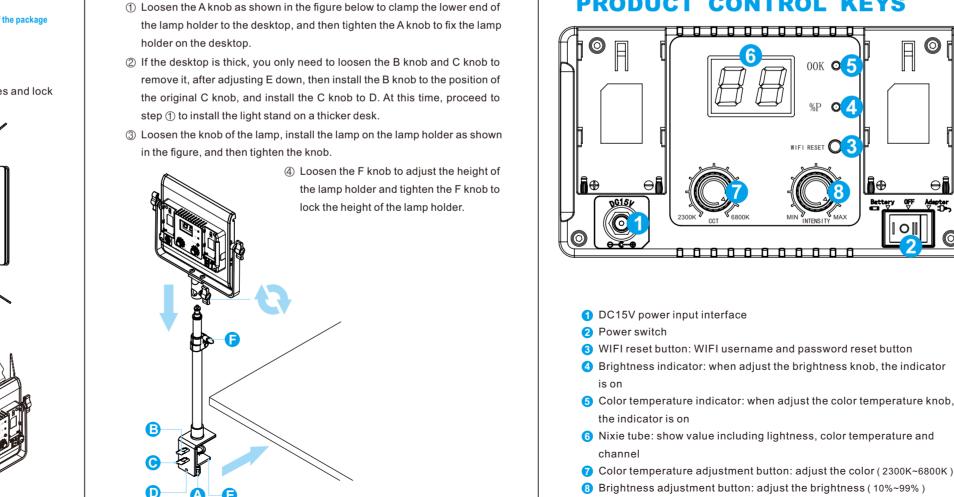

# 1 The lamp can be installed and fixed on the bracket by rotating the knob clockwise, and unloaded by rotating in the counterclockwise direction Lamp rack interface Electronic display Indicator light