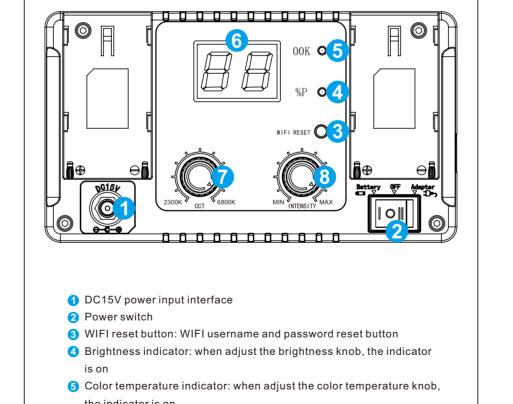

when switching on the machine), open "GVM Easily" APP on the mobile phone This product has two control modes: knob control and APP control. (meanwhile turn on WIFI on the phone), in the main menu in the APP----switch the devices---select "Singe/Double color temperature light", then in the main Rotating brightness adjusting rotary knob can adjust color temperature • When the brightness is adjusted by brightness level knob or APP, the brightness indicator light is on and the color temperature indicator light • When the color temperature is adjusted by the color temperature adjust