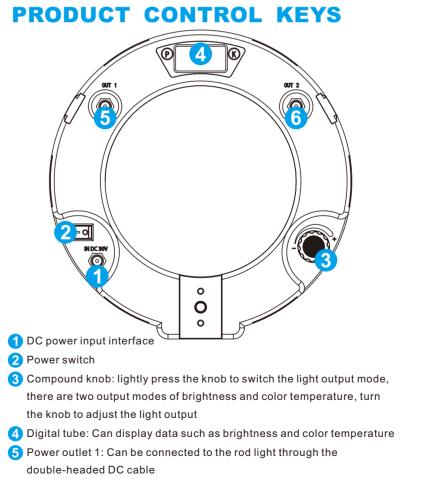

# **FUNCTION INSTRUCTION & INSTRUCTION FOR USE** (1) Adjust brightness (BRG): range 10%~99%

2) Adjust color temperature (CCT): range 3200K~5600K

temperature, then turn the knob to adjust color temperature.

Press the compound knob to switch the light output mode to colo

then turn the knob to adjust the brightness.

③ Digital tube :

not light up

The product is not anti-corrosion, therefore do not let the product touc Press the compound knob to switch the light output mode to brightnes

Can display data such as brightness and color temperature

Check the matching power adapter is well contacted with

indicator light up or not.