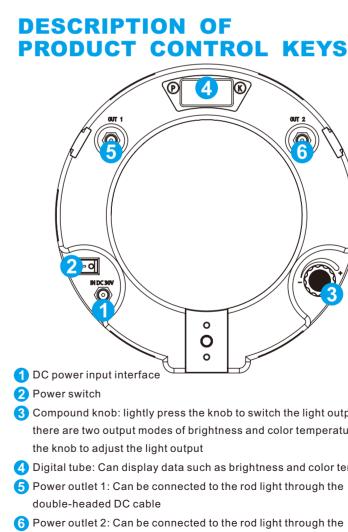

# **FUNCTION INSTRUCTION & INSTRUCTION FOR USE** (1) Adjust brightness (BRG): range 10%~99%

2) Adjust color temperature (CCT): range 3200K~5600K

temperature, then turn the knob to adjust color temperature.

Press the compound knob to switch the light output mode to colo

then turn the knob to adjust the brightness.

③ Digital tube :

not light up

The product is not anti-corrosion, therefore do not let the product touc Press the compound knob to switch the light output mode to brightnes

Can display data such as brightness and color temperature

Check the matching power adapter is well contacted with

indicator light up or not.