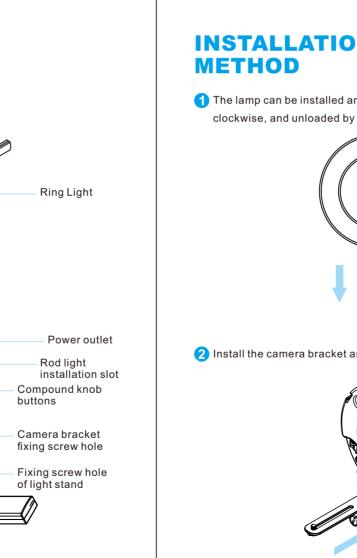

at dissipation

Product Size(mm): 800\*720\*156

Product material : Plastic

Product Weight : 1.4KG

Brightness: 5000lux/0.5m, 1950lux/1m

- 1. Before using this product, please read the instructions carefully and make sure Power: 90W use the product correctly. If you don't obey the instructions and warnings, you maybe cause harm to yourself and the people around, or even damage the
- Power supply mode : DC input product and other things around. 2. Once you use this product, you are deemed to have read the disclaimer and warning Commodity origin : China. Huizhou carefully, understand and acknowledge all the terms and contents of this statement, and promise to take full responsibility for the use of this product and possible

# Rod light — Camera bracket -Power input -Power input \_\_\_\_















# **FUNCTION INSTRUCTION & INSTRUCTION FOR USE** (1) Adjust brightness (BRG): range 10%~99%

2) Adjust color temperature (CCT): range 3200K~5600K

temperature, then turn the knob to adjust color temperature.

Press the compound knob to switch the light output mode to colo

then turn the knob to adjust the brightness.

③ Digital tube :

not light up

The product is not anti-corrosion, therefore do not let the product touc Press the compound knob to switch the light output mode to brightnes

3 When using the product, make sure the product is put firmly and prevent

1) The product is not waterproof, please use it in rainproof environment

from falling and damage.

If the product will not be used for a long time, please switch off the power to reduce energy loss.

Can display dat