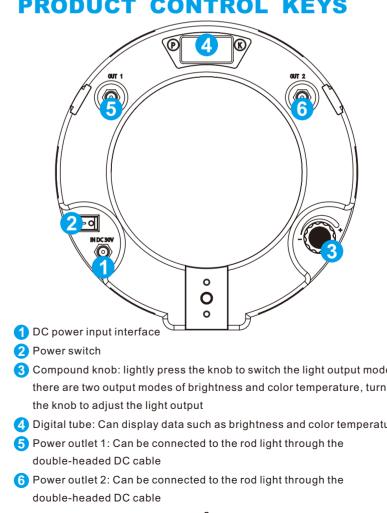

# **FUNCTION INSTRUCTION & INSTRUCTION FOR USE** (1) Adjust brightness (BRG): range 10%~99%

2) Adjust color temperature (CCT): range 3200K~5600K

temperature, then turn the knob to adjust color temperature.

Press the compound knob to switch the light output mode to colo

then turn the knob to adjust the brightness.

③ Digital tube :

not light up

The product is not anti-corrosion, therefore do not let the product touc Press the compound knob to switch the light output mode to brightnes

Can display data such as brightness and color temperature

Check the matching power adapter is well contacted with

indicator light up or not.