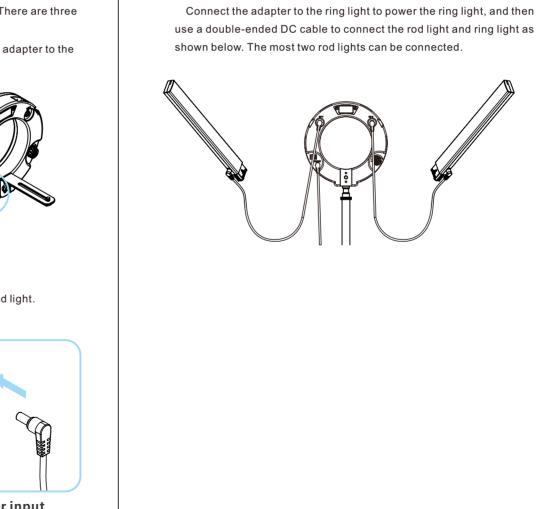

sipation

Product Size(mm): 800\*720\*156

Product material : Plastic

Product Weight : 1.4KG

Brightness: 5000lux/0.5m, 1950lux/1m

- 1. Before using this product, please read the instructions carefully and make sure Power: 90W use the product correctly. If you don't obey the instructions and warnings, you maybe cause harm to yourself and the people around, or even damage the
- Power supply mode : DC input product and other things around. 2. Once you use this product, you are deemed to have read the disclaimer and warning Commodity origin : China. Huizhou carefully, understand and acknowledge all the terms and contents of this statement, and promise to take full responsibility for the use of this product and possible

# Rod light — Camera bracket -Power input -Power input \_\_\_\_















# **FUNCTION INSTRUCTION & INSTRUCTION FOR USE** (1) Adjust brightness (BRG): range 10%~99%

2) Adjust color temperature (CCT): range 3200K~5600K

temperature, then turn the knob to adjust color temperature.

Press the compound knob to switch the light output mode to colo

then turn the knob to adjust the brightness.

③ Digital tube :

not light up

The product is not anti-corrosion, therefore do not let the product touc Press the compound knob to switch the light output mode to brightnes

3 When using the product, make sure the product is put firmly and prevent

1) The product is not waterproof, please use it in rainproof environment

from falling and damage.

If the product will not be used for a long time, please switch off the power to reduce energy loss.

Can display data such