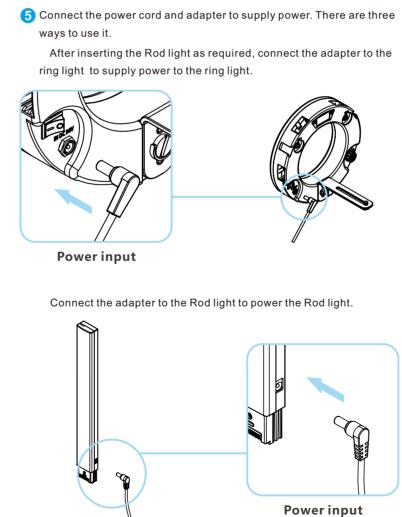

issipation

Product Size(mm): 800\*720\*156

Product material : Plastic

Product Weight : 1.4KG

Brightness: 5000lux/0.5m, 1950lux/1m

- 1. Before using this product, please read the instructions carefully and make sure Power: 90W use the product correctly. If you don't obey the instructions and warnings, you maybe cause harm to yourself and the people around, or even damage the
- Power supply mode : DC input product and other things around. 2. Once you use this product, you are deemed to have read the disclaimer and warning Commodity origin : China. Huizhou carefully, understand and acknowledge all the terms and contents of this statement, and promise to take full responsibility for the use of this product and possible

# Rod light — Camera bracket -Power input -Power input \_\_\_\_















# **FUNCTION INSTRUCTION & INSTRUCTION FOR USE** (1) Adjust brightness (BRG): range 10%~99%

2) Adjust color temperature (CCT): range 3200K~5600K

temperature, then turn the knob to adjust color temperature.

Press the compound knob to switch the light output mode to colo

then turn the knob to adjust the brightness.

③ Digital tube :

not light up

The product is not anti-corrosion, therefore do not let the product touc Press the compound knob to switch the light output mode to brightnes

3 When using the product, make sure the product is put firmly and prevent

1) The product is not waterproof, please use it in rainproof environment

from falling and damage.

If the product will not be used for a long time, please switch off the power to reduce energy loss.

Can display data su