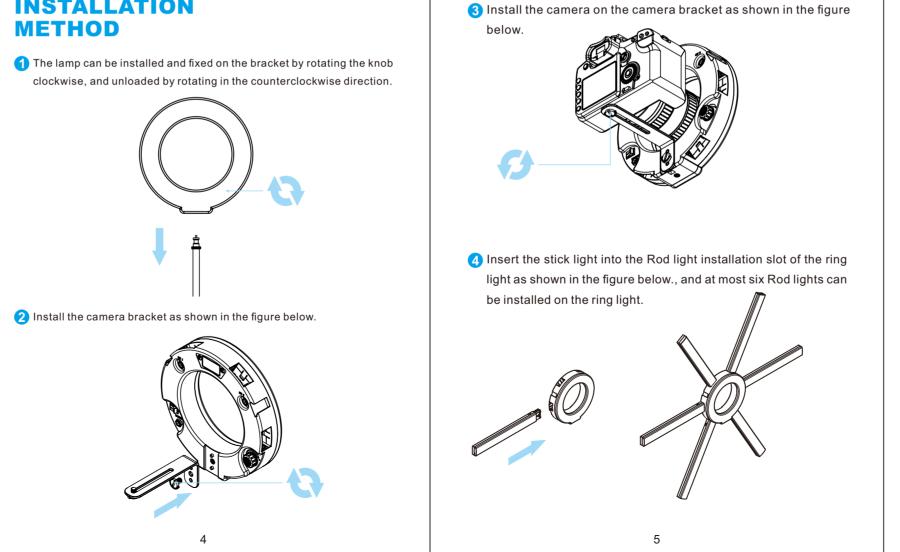

# Rod light — Camera bracket -Power input -Power input \_\_\_\_

# **FUNCTION INSTRUCTION & INSTRUCTION FOR USE** (1) Adjust brightness (BRG): range 10%~99%

2) Adjust color temperature (CCT): range 3200K~5600K

temperature, then turn the knob to adjust color temperature.

Press the compound knob to switch the light output mode to colo

then turn the knob to adjust the brightness.

③ Digital tube :

not light up

The product is not anti-corrosion, therefore do not let the product touc Press the compound knob to switch the light output mode to brightnes