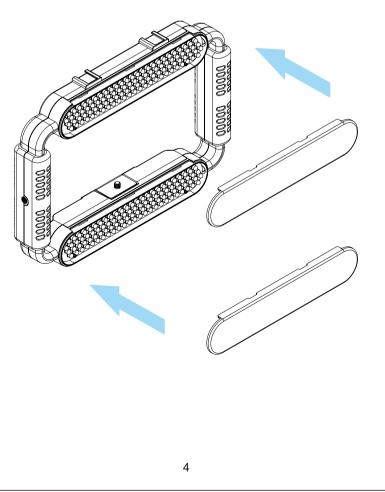

ise to take full responsibility for the use of this product and possible consequences.

## PARAMETE

- Brand : GVM
- Product Name: Photoflood lamp
- Product Model : GVM-TL10S
- Product Type : Photographic fill-in light
- LED QTY : 200 pieces
- ♦ CRI: ≥97
- Color Temp : Single color temperature 5600K
- Function / Characteristic : Portable, LED of high CRI Bluetooth-controlled photography of mobile phone
- Size (mm): 295x209x43
- Heat dissipation : Natural
- Material : Plastic
- Light Adjusting mode : Stepless control
- Power: 10W
- Volt : DC 9V
- Power Supply Mode : DC input &battery
- Capacity of Battery : F550
- Power supply : Power adapter is not provided and to be purchased
- Production Place : Huizhou. China



# INSTALLATIC METHOD

## 1 Mount the softboard on the lamp as shown below



# to disconnect the lamp and holder.



## PRECAUTIONS

- ① Please use the matching power adapter or lithium battery with the same specification to power the product. Do not use power adapter with different output voltage parameters.
- 2 The product is not waterproof, please use it in rainproof environmer
- The product is not anti-corrosion, therefore do not let the product touc any corrosive liquid.
- When using the product, make sure the product is put firmly and prevent from falling and damage.
- 5 If the product will not be used for a long time, please switch off the power to reduce energy loss.

o not put the product in highly humid, strong electromagnetic field, direct sunlight, high temperature environment. If not use the product for a long time, disconnect the ower and take out t