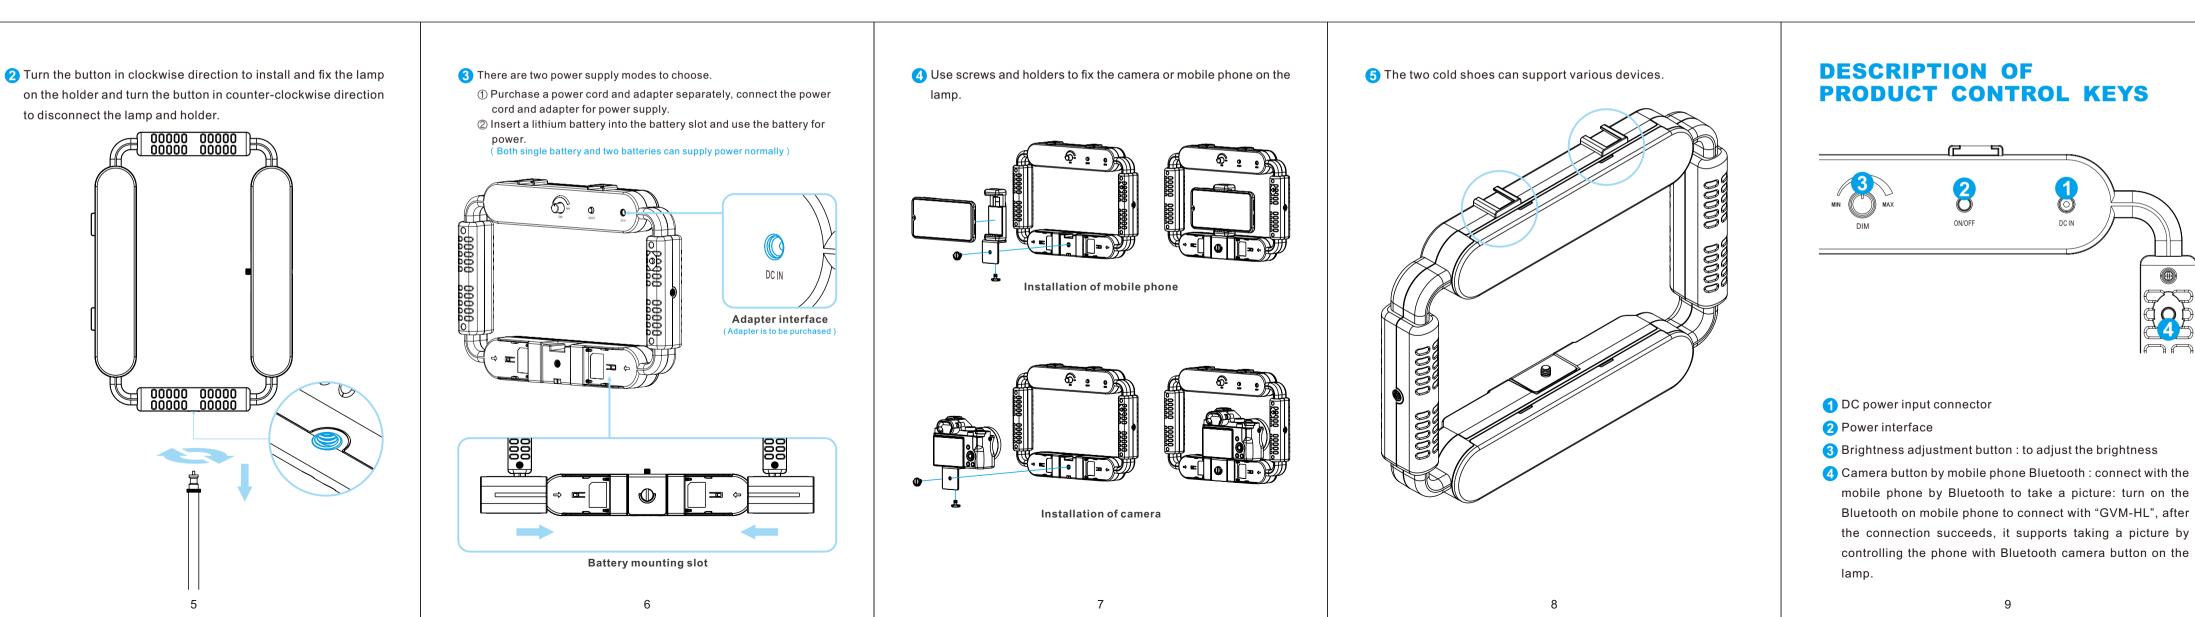

use of this product and possible consequences.

## PARAMETE

- Brand : GVM
- Product Name: Photoflood lamp
- Product Model : GVM-TL10S
- Product Type : Photographic fill-in light
- LED QTY : 200 pieces
- ♦ CRI: ≥97
- Color Temp : Single color temperature 5600K
- Function / Characteristic : Portable, LED of high CRI Bluetooth-controlled photography of mobile phone
- Size (mm): 295x209x43
- Heat dissipation : Natural
- Material : Plastic
- Light Adjusting mode : Stepless control
- Power: 10W
- Volt : DC 9V
- Power Supply Mode : DC input &battery
- Capacity of Battery : F550
- Power supply : Power adapter is not provided and to be purchased
- Production Place : Huizhou. China



# INSTALLATIC METHOD

## 1 Mount the softboard on the lamp as shown below



# to disconnect the lamp and holder.



## PRECAUTIONS

- ① Please use the matching power adapter or lithium battery with the same specification to power the product. Do not use power adapter with different output voltage parameters.
- 2 The product is not waterproof, please use it in rainproof environmer
- The product is not anti-corrosion, therefore do not let the product touc any corrosive liquid.
- When using the product, make sure the product is put firmly and prevent from falling and damage.
- 5 If the product will not be used for a long time, please switch off the power to reduce energy loss.

o not put the product in highly humid, strong electromagnetic field, direct sunlight, high temperature environment. If not use the product for a long time, disconnect the ower and take out the battery.

Clean: Before clean, discon