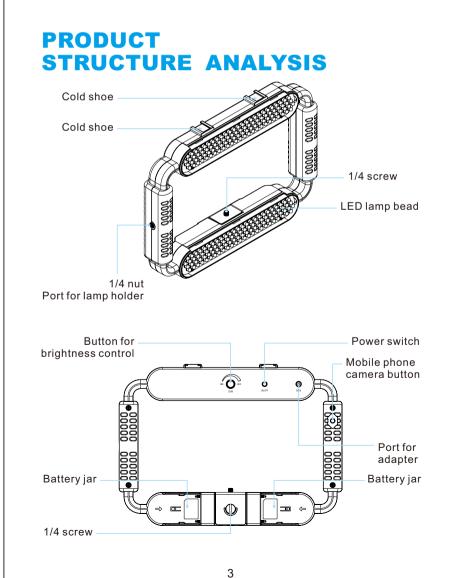

rstand and acknowledge all the terms and contents of this statement, and promise to take full responsibility for the use of this product and possible consequences.

## PARAMETE

- Brand : GVM
- Product Name: Photoflood lamp
- Product Model : GVM-TL10S
- Product Type : Photographic fill-in light
- LED QTY : 200 pieces
- ♦ CRI: ≥97
- Color Temp : Single color temperature 5600K
- Function / Characteristic : Portable, LED of high CRI Bluetooth-controlled photography of mobile phone
- Size (mm): 295x209x43
- Heat dissipation : Natural
- Material : Plastic
- Light Adjusting mode : Stepless control
- Power: 10W
- Volt : DC 9V
- Power Supply Mode : DC input &battery
- Capacity of Battery : F550
- Power supply : Power adapter is not provided and to be purchased
- Production Place : Huizhou. China



# INSTALLATIC METHOD

## 1 Mount the softboard on the lamp as shown below



# to disconnect the lamp and holder.



## PRECAUTIONS

- ① Please use the matching power adapter or lithium battery with the same specification to power the product. Do not use power adapter with different output voltage parameters.
- 2 The product is not waterproof, please use it in rainproof environmer
- The product is not anti-corrosion, therefore do not let the product touc any corrosive liquid.
- When using the product, make sure the product is put firmly and prevent from falling and damage.
- 5 If the product will not be used for a long time, please switch off the power to reduce energy loss.

o not put the product in highly humid, strong electromagnetic field, direct sunlight, high temperature environmen