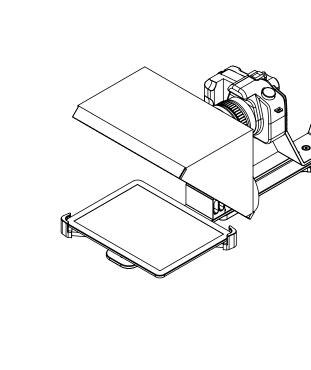

6 As shown below, put the shading cloth behind the mirror screen on the lens

both ends of the photographic equipment bracket, you can install photographic equipment with 1/4 or 3/8 screw holes on the bottom (such as SLR, Cameras,

🕜 As shown in the figure below, pull the tablet/phone clip apart, and then