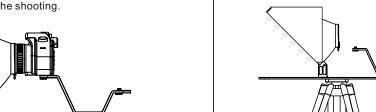

6 As shown below, put the shading cloth behind the mirror screen on the lens

### APP, you can use. The APP sets the content, font size, playback speed, amera bracket and the mirror screen and the distance between the The mirror screen can reflect the content displayed on the tablet/mobile pho

clip/mobile phone clip and the mirror screen can also be adjusted. It ljustment, tighten the lock knob. seen in the mirror screen, which has a good mention for the person being photographed Function without affecting the shooting.