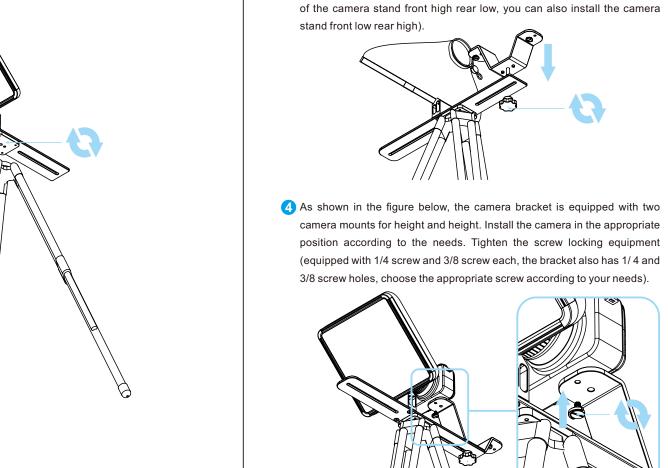

## The camera bracket has two equipment mounting seats for height, and the

## bracket can be installed as required. In addition, the distance between the

below when the camera is shooting, so that the person who is photographed looks directly at the lens, and the content of the tablet/mobile phone can be

both ends of the photographic equipment bracket, you can install photographic equipment with 1/4 or 3/8 screw holes on the bottom (such as SLR, Cameras,

🕜 As shown in the figure below, pull the tablet/phone clip apart, and then