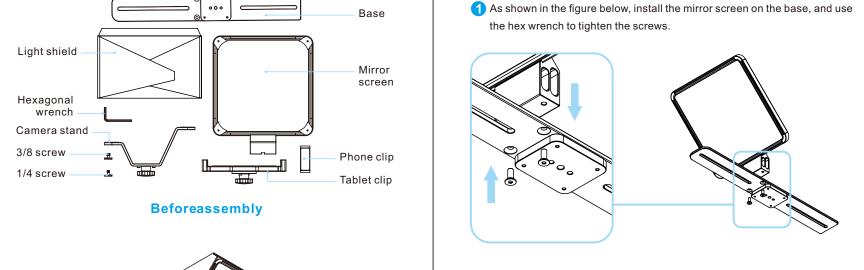

**→** 120.00 mm **→** 

use the product correctly. If you don't obey the instructions and warnings, yo Welcome to use "TQ-M", this product is specially created for senior photography maybe cause harm to yourself and the people around, or even damage the enthusiasts, the product can solve the problem of forgetting words and wrong product and other things around. 2. Once you use this product, you are deemed to have read the disclaimer and warning words in live broadcast/studio photography/YouTube video shooting, making carefully, understand and acknowledge all the terms and contents of this statement, and promise to take full responsibility for the use of this product and possible the broadcast more relaxed and natural. The main features of the product are:

- ① The base and bracket made of aluminum alloy make the equipment both ② The whole set of equipment adopts a simple and user-friendly hand-twisted
- screw structure, which is quick to install and has a multi-position installation method. The distance between the camera/tablet clip/mobile phone clip and the mirror screen and the camera height can be adjusted as needed. The operation is simple and the control is convenient.
- ③ Compatible with the installation of various photographic equipment such

user guide before using the product.

- ④ The mirror plane adopts a colorless beamsplitter, a multi-layer dielectric Product load : 10KG coating (hard film) on the surface, no light loss, suitable for the various Product Size(mm): 500×265×255 high-definition lens, wide-angle design, prompter document display is Product material : Aluminum alloy clear, no reflection, and no flaws will be exposed during shooting.
- Function / Feature : We firmly believe that the correct use of this product will be of great help to your ① Compatible with mobile phones and tablets.(within 10.5 inches shooting work. It is strongly recommended that you carefully read the following
  - $\ensuremath{ \ensuremath{ \bigcirc}}$  Lightweight and easy to assemble and simple to operate. ③ A variety of photography equipment including mirrorless cameras

Camera stand —

1/4 screw —

Commodity origin : China. Huizhou

Before using this product, please read the instructions carefully and make su

Product Type : Photography accessories

Product Weight : 2.2KG

SLR cameras, and camcorders can be used.

# Hexagonal wrench —

As shown below, install the teleprompter base to the tripod.

3 As shown in the figure below, attach the camera bracket to the base and

tighten the locking knob. (The picture below shows the installation method