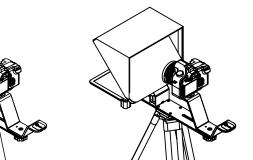

# Hexagonal wrench —

As shown below, install the teleprompter base to the tripod.

3 As shown in the figure below, attach the camera bracket to the base and

tighten the locking knob. (The picture below shows the installation method