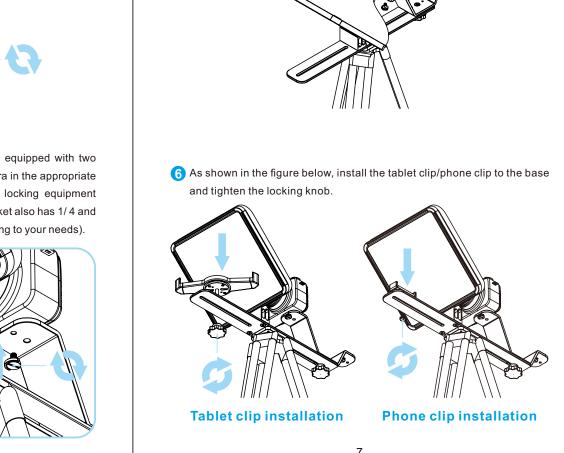

both ends of the photographic equipment bracket, you can install photographic equipment with 1/4 or 3/8 screw holes on the bottom (such as SLR, Cameras,

🕜 As shown in the figure below, pull the tablet/phone clip apart, and then