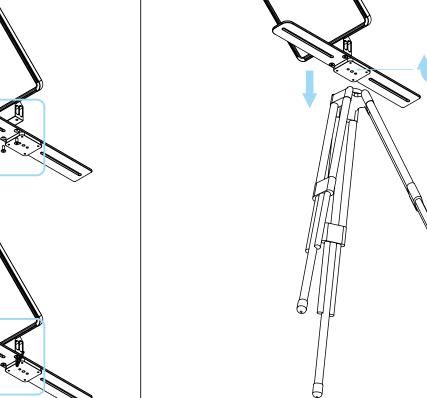

# Hexagonal wrench —

As shown below, install the teleprompter base to the tripod.

3 As shown in the figure below, attach the camera bracket to the base and

tighten the locking knob. (The picture below shows the installation method