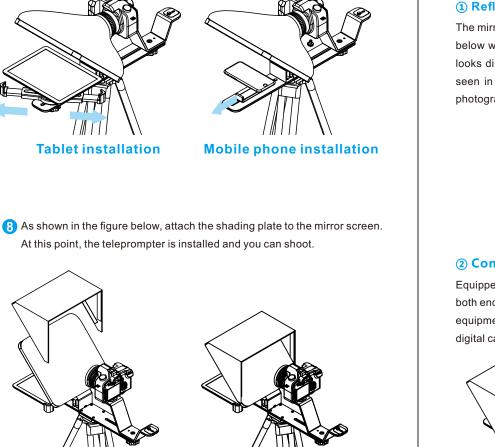

both ends of the photographic equipment bracket, you can install photographic equipment with 1/4 or 3/8 screw holes on the bottom (such as SLR, Cameras,

🕜 As shown in the figure below, pull the tablet/phone clip apart, and then

## The camera bracket has two equipment mounting seats for height, and the

## bracket can be installed as required. In addition, the distance between the

below when the camera is shooting, so that the person who is photographed looks directly at the lens, and the content of the tablet/mobile phone can be