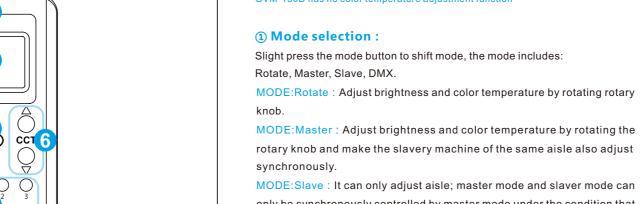

# temperature of the slave lamp of the same channel. (GVM-150D does not have this function)

3 The signal lamp will twinkle when pressing down the butto

- rotary knob and make the slavery machine of the same aisle also adjus Prepare over 2 sets of photo-flood lamp; set one to be master mode, set others to be slaver mode and set aisle (CH) of master/slaver mode via MODE:Slave: It can only adjust aisle; master mode and slaver mode can button of +/-. When aisle of master mode and slaver mode are same then it can synchronously control the brightness, color temperature and turn only be synchronously controlled by master mode under the condition that on/off machine of slaver mode of the same aisle by adjusting brightness
- they are under the same aisle. MODE:DMX: Connect DMX control panel and adjust brightness and color temperature rotary knob of the master mode.
- temperature via DMX control panel.
- ② Adjust brightness (BRG): range 10%~100% • Under master mode/single machine mode, rotating brightness adjusting

rotary knob can adjust color temperature.

of lights that are same with remote control aisle.

rotary knob can adjust brightness. • Under slaver mode, can adjust brightness of lights that are same with remote control aisle by using remote control.

• Under slaver mode, using remote control can adjust color temperature

- 4 Remote control aisle is the aisle that sets the remote control
- 3 Adjust color temperature (CCT): range 3200K~5600K 5 The brightness adjustment button, can adjust the brightness of Under master mode/single machine mode, rotating brightness adjusting
- 6 Color temperature adjustment button, can adjust the color