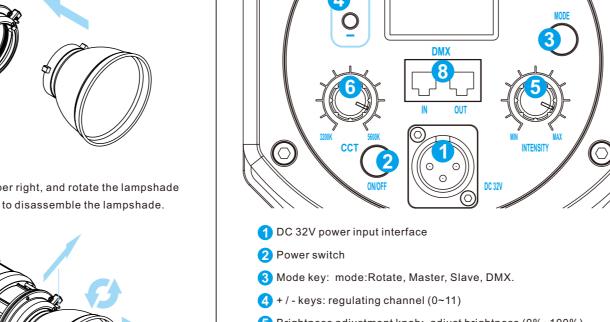

# 6 Push the Bowens Mount to the upper right, and rotate the lampshade

5 Insert the Bowens Mount of the lampshade into the Bowens Mou

- 5 Brightness adjustment knob: adjust brightness (0%~100%)
  - 6 Color temperature adjustment button: adjust the color (3200K~5600K) (GVM-150D Without this function knob)
    - the slave lamp of the same channel.
  - 8 DMX: the DMX console input and output port.

1 LCD display screen

2 Power switch

• Slightly press remote control 0~11 button to set the aisle of remote control

can set aisle value.

• Under master mode/single machine mode, slightly pressing +/- butto