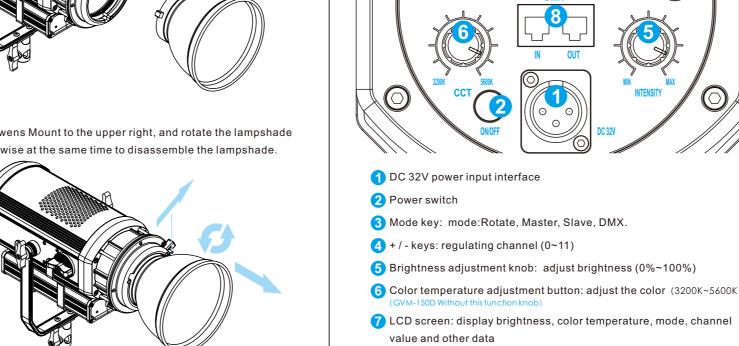

# 6 Push the Bowens Mount to the upper right, and rotate the lampshade

5 Insert the Bowens Mount of the lampshade into the Bowens Mou

- 5 Brightness adjustment knob: adjust brightness (0%~100%)
  - 6 Color temperature adjustment button: adjust the color (3200K~5600K) (GVM-150D Without this function knob)
    - the slave lamp of the same channel.
  - 8 DMX: the DMX console input and output port.

# ① It has the character of stepless adjusting and it possesses 1 COB lamp The product has LCD display and stable system, supports 360 rotation, and

Welcome to "GVM-150D / GVM-150S". This product is specially designed for senior photography enthusiasts. The product is suitable for live / outdoor / studio photography, and also for youtube video shooting. The main features