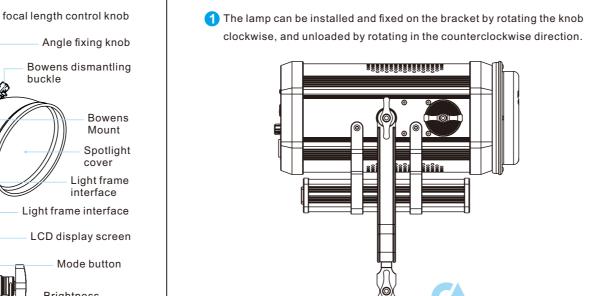

# angle of the panel you need, and then tighten the adjustment knobs or both sides of the U-bracket. 3 Connect the lamp and adapter, plug in the adapter power cord, and then

2 Loosen the adjustment knobs on both sides of the U-bracket, adjust the