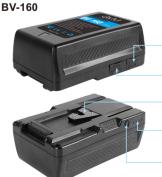

## **PRODUCT STRUCTURE ANALYSIS**

Battery power

Battery power

display button

Power input /

interface

output interface

USB power output

V buckle bayonet

Battery power indicator

Battery power display button

indicator

1

#### **BV-160**

- Voltage: 14.8V
- Capacity: 10400mAh / 160Wh
- Maximum Discharge Current: 12A
- Maximum charging current: 6000mA
- Mount Type: V-Mount
- Charging Time: Approximately 6.5 hours
- Operating temperature: Charging:0℃~40℃ Discharge:-20℃~60℃